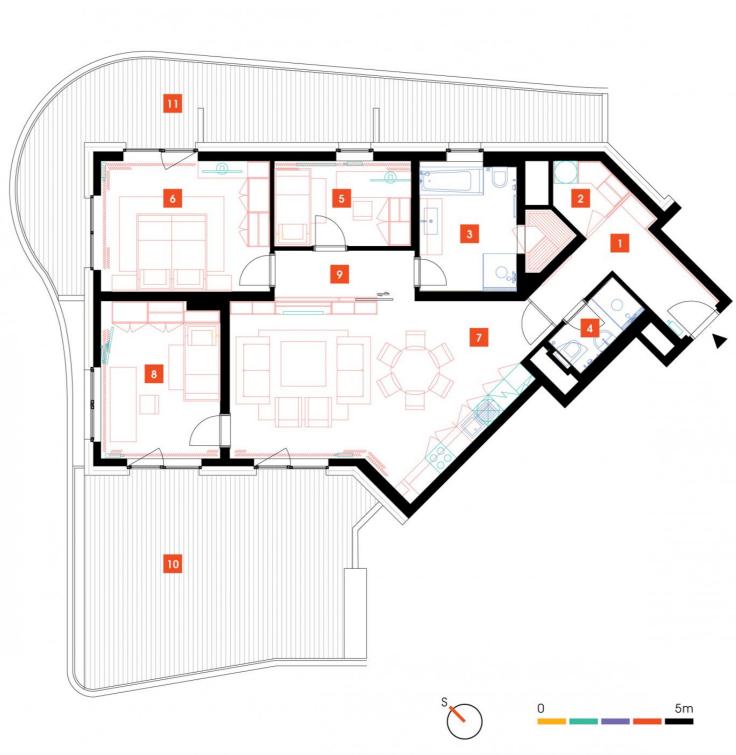

915

9th floor | 4+kk | suite | Price of rental: rented available: 06/2024

"One of the most beautiful apartments in the entire project. A 100-square-metre terrace with a balcony belongs to the apartment! Moreover, it is equipped with a special intelligent smart system and includes two bathrooms with a bathtub and a shower. An sauna is a part of the larger bathroom! A beautiful large living room with a kitchen including a stylish bar and comfortable indirect LED lighting."

| 1              | vestibule                 | 10,25 m <sup>2</sup>  |
|----------------|---------------------------|-----------------------|
| 2              | chamber                   | 2,84 m <sup>2</sup>   |
| 3              | bathroom + sauna + toilet | 11,86 m <sup>2</sup>  |
| 4              | bathroom + toilet         | 2,14 m <sup>2</sup>   |
| 5              | room                      | 8,36 m <sup>2</sup>   |
| 6              | bedroom                   | 17,77 m <sup>2</sup>  |
| 7              | living room + kitchenette | 37,24 m <sup>2</sup>  |
| 8              | room                      | 14,69 m <sup>2</sup>  |
| 9              | corridor                  | 3,87 m <sup>2</sup>   |
| TOTAL 9. FLOOR |                           | 109,02 m <sup>2</sup> |
| 10             | terrace                   | 40 m <sup>2</sup>     |
| 11             | balcony                   | 31,05 m <sup>2</sup>  |