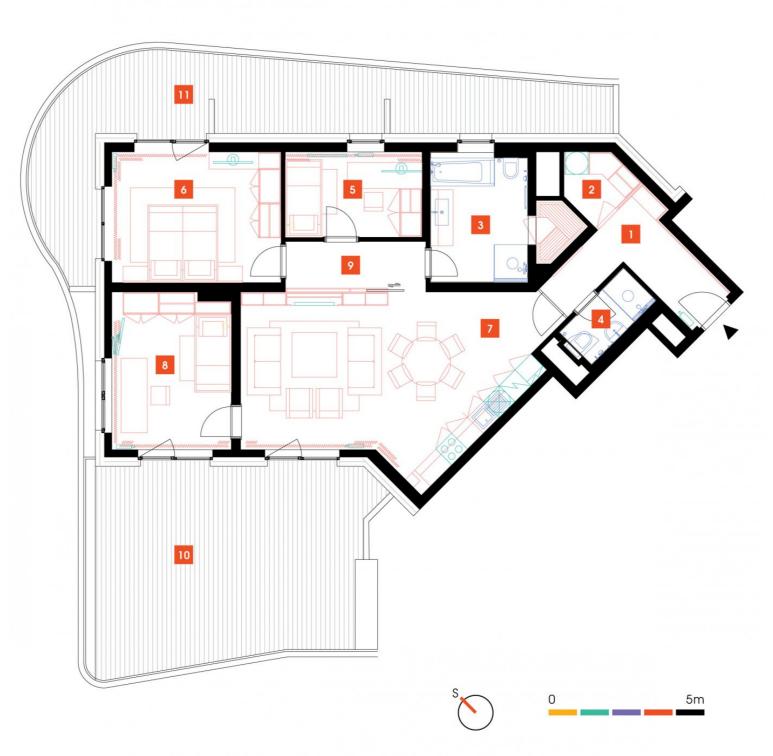

## **WE RECOMMEND**

"One of the most beautiful apartments in the entire project. A 100-square-metre terrace with a balcony belongs to the apartment! Moreover, it is equipped with a special intelligent smart system and includes two bathrooms with a bathtub and a shower. An sauna is a part of the larger bathroom! A beautiful large living room with a kitchen including a stylish bar and comfortable indirect LED lighting."

| 1              | vestibule                 | 10,25 m <sup>2</sup>  |
|----------------|---------------------------|-----------------------|
| 2              | chamber                   | 2,84 m <sup>2</sup>   |
| 3              | bathroom + sauna + toilet | 11,86 m <sup>2</sup>  |
| 4              | bathroom + toilet         | 2,14 m <sup>2</sup>   |
| 5              | room                      | 8,36 m <sup>2</sup>   |
| 6              | bedroom                   | 17,77 m <sup>2</sup>  |
| 7              | living room + kitchenette | 37,24 m <sup>2</sup>  |
| 8              | room                      | 14,69 m <sup>2</sup>  |
| 9              | corridor                  | 3,87 m <sup>2</sup>   |
| TOTAL 9. FLOOR |                           | 109,02 m <sup>2</sup> |
| 10             | terrace                   | 40 m <sup>2</sup>     |
| 11             | balcony                   | 31,05 m <sup>2</sup>  |