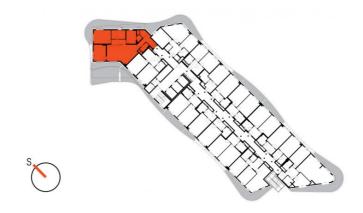

9th floor | 4+kk | suite | Price of rental: rented

available: 06/2024





## **WE RECOMMEND**

"One of the most beautiful apartments in the entire project. A 100-square-metre terrace with a balcony belongs to the apartment! Moreover, it is equipped with a special intelligent smart system and includes two bathrooms with a bathtub and a shower. An sauna is a part of the larger bathroom! A beautiful large living room with a kitchen including a stylish bar and comfortable indirect LED lighting."

| 1              | vestibule                 | 10,25 m <sup>2</sup>  |
|----------------|---------------------------|-----------------------|
| 2              | chamber                   | 2,84 m <sup>2</sup>   |
| 3              | bathroom + sauna + toilet | 11,86 m <sup>2</sup>  |
| 4              | bathroom + toilet         | 2,14 m <sup>2</sup>   |
| 5