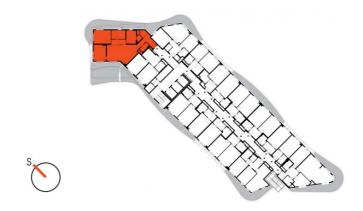

9th floor | 4+kk | suite | Price of rental: rented

available: 06/2024





## **WE RECOMMEND**

"One of the most beautiful apartments in the entire project. A 100-square-metre terrace with a balcony belongs to the apartment! Moreover, it is equipped with a special intelligent smart system and includes two bathrooms with a bathtub and a shower. An sauna is a part of the larger bathroom! A beautiful large living room with a kitchen including a stylish bar and comfortable indirect LED lighting."

| 1              | vestibule                 | 10,25 m <sup>2</sup>  |
|----------------|---------------------------|-----------------------|
| 2              | chamber                   | 2,84 m <sup>2</sup>   |
| 3              | bathroom + sauna + toilet | 11,86 m <sup>2</sup>  |
| 4              | bathroom + toilet         | 2,14 m <sup>2</sup>   |
| 5