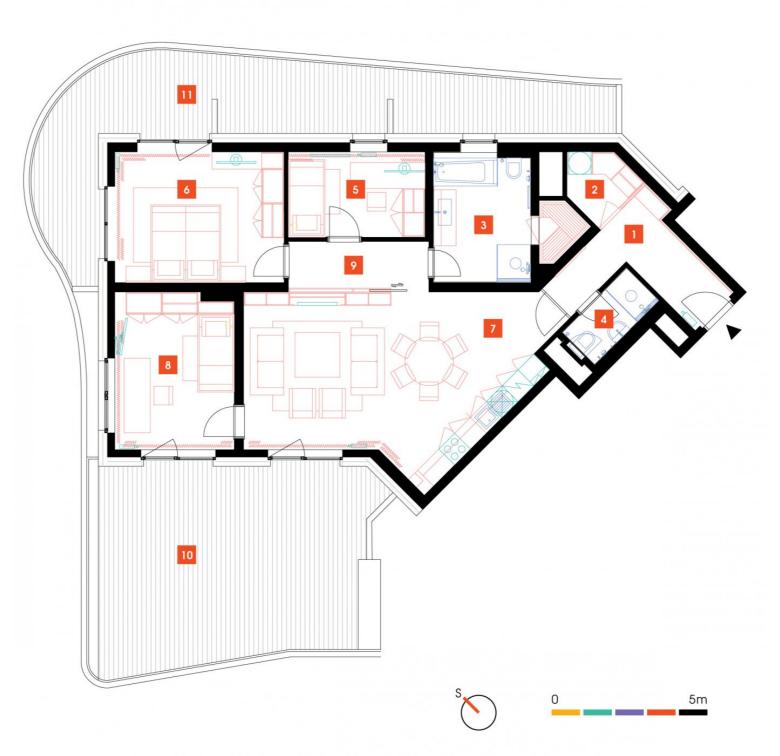

| 1              | vestibule                 | 10,25 m <sup>2</sup>  |
|----------------|---------------------------|-----------------------|
| 2              | chamber                   | 2,84 m <sup>2</sup>   |
| 3              | bathroom + sauna + toilet | 11,86 m <sup>2</sup>  |
| 4              | bathroom + toilet         | 2,14 m <sup>2</sup>   |
| 5              | room                      | 8,36 m <sup>2</sup>   |
| 6              | bedroom                   | 17,77 m <sup>2</sup>  |
| 7              | living room + kitchenette | 37,24 m <sup>2</sup>  |
| 8              | room                      | 14,69 m <sup>2</sup>  |
| 9              | corridor                  | 3,87 m <sup>2</sup>   |
| TOTAL 9. FLOOR |                           | 109,02 m <sup>2</sup> |
| 10             | terrace                   | 40 m <sup>2</sup>     |
| 11             | balcony                   | 31,05 m <sup>2</sup>  |