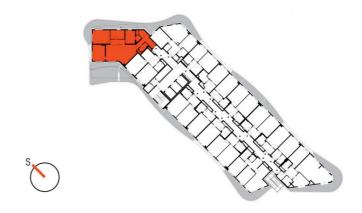

9th floor | 4+kk | suite | Price of rental: rented

available: 06/2024

## **WE RECOMMEND**

"One of the most beautiful apartments in the entire project. A 100-square-metre terrace with a balcony belongs to the apartment! Moreover, it is equipped with a special intelligent smart system and includes two bathrooms with a bathtub and a shower. An sauna is a part of the larger bathroom! A beautiful large living room with a kitchen including a stylish bar and comfortable indirect LED lighting."