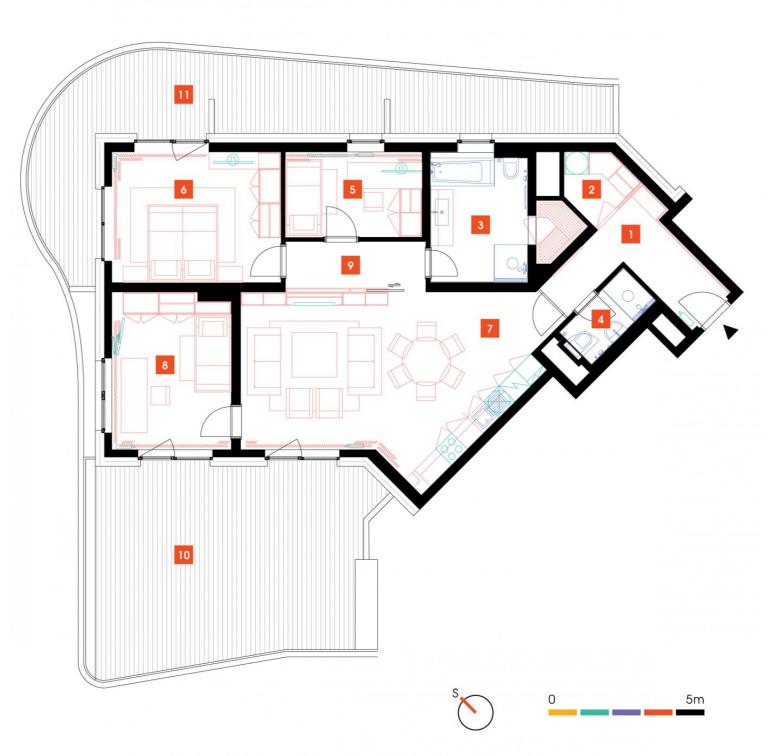

| 1              | vestibule                 | 10,25 m <sup>2</sup>  |
|----------------|---------------------------|-----------------------|
| 2              | chamber                   | 2,84 m <sup>2</sup>   |
| 3              | bathroom + sauna + toilet | 11,86 m <sup>2</sup>  |
| 4              | bathroom + toilet         | 2,14 m <sup>2</sup>   |
| 5              | room                      | 8,36 m <sup>2</sup>   |
| 6              | bedroom                   | 17,77 m <sup>2</sup>  |
| 7              | living room + kitchenette | 37,24 m <sup>2</sup>  |
| 8              | room                      | 14,69 m <sup>2</sup>  |
| 9              | corridor                  | 3,87 m <sup>2</sup>   |
| TOTAL 9. FLOOR |                           | 109,02 m <sup>2</sup> |
| 10             | terrace                   | 40 m <sup>2</sup>     |
| 11             | balcony                   | 31,05 m <sup>2</sup>  |