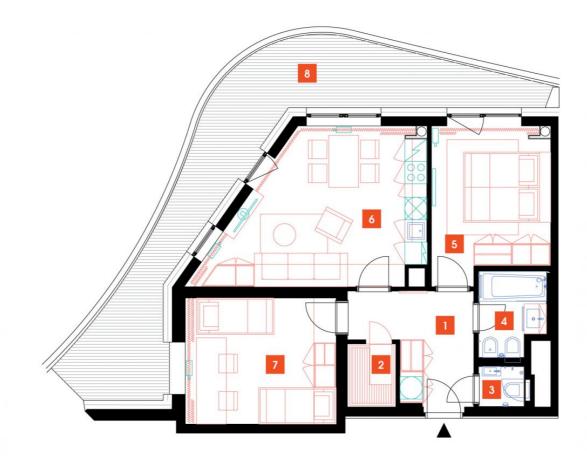

## 9th floor | 3+kk | 69m<sup>2</sup> | Price of rental: rented available: 10/2019

## **WE RECOMMEND**

"A wonderful family apartment with a beautiful view from an atypical arched terrace. There is pleasant indirect LED lighting and sauna in the apartment. Its standard furnishings include a bidet and two toilets, one of which is separated."

| _              |                           |                      |
|----------------|---------------------------|----------------------|
| 1              | vestibule                 | 9,68 m <sup>2</sup>  |
| 2              | sauna                     | 2,19 m <sup>2</sup>  |
| 3              | WC                        | 1,39 m <sup>2</sup>  |
| 4              | bathroom + toilet         | 3,64 m <sup>2</sup>  |
| 5              | bedroom                   | 14,28 m <sup>2</sup> |
| 6              | living room + kitchenette | 23,4 m <sup>2</sup>  |
| 7              | room                      | 14 m <sup>2</sup>    |
| TOTAL 9. FLOOR |                           | 68,58 m <sup>2</sup> |
| 8              | terrace                   | 27,29 m <sup>2</sup> |
|                |                           |                      |