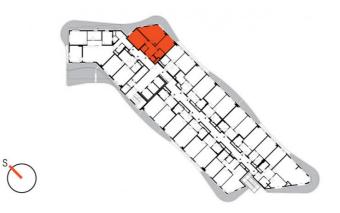

9th floor | 3+kk | 69m<sup>2</sup> | Price of rental: rented

available: 10/2019