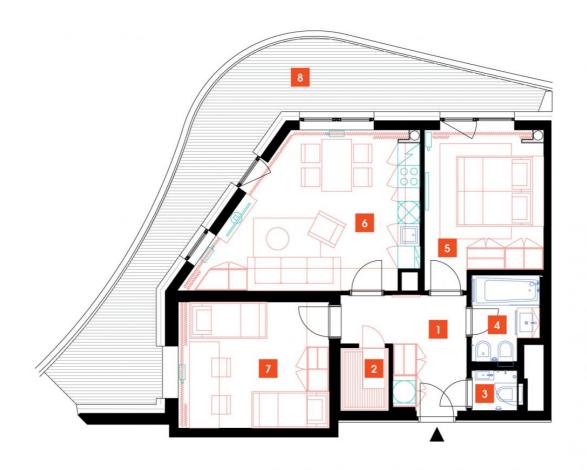

| 1                    | vestibule                 | 9,68 m <sup>2</sup>  |
|----------------------|---------------------------|----------------------|
| 2                    | sauna                     | 2,19 m <sup>2</sup>  |
| 3                    | WC                        | 1,39 m <sup>2</sup>  |
| 4                    | bathroom + toilet         | 3,64 m <sup>2</sup>  |
| 5                    | bedroom                   | 14,28 m <sup>2</sup> |
| 6                    | living room + kitchenette | 23,4 m <sup>2</sup>  |
| 7                    | room                      | 14 m <sup>2</sup>    |
| TOTAL 9. FLOOR 68,58 |                           | 68,58 m <sup>2</sup> |
| 8                    | terrace                   | 27,29 m <sup>2</sup> |