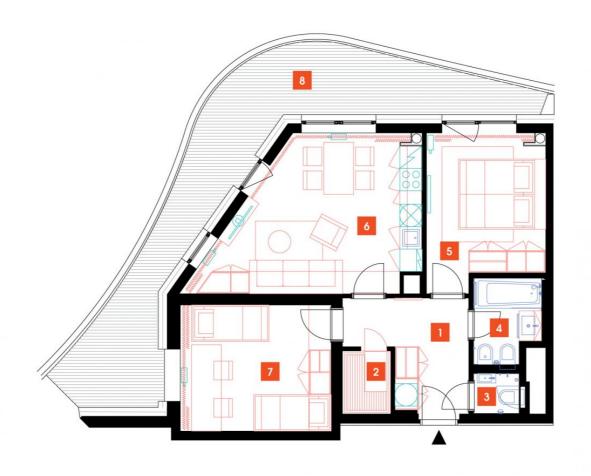

| 1              | vestibule                 | 9,68 m <sup>2</sup>  |
|----------------|---------------------------|----------------------|
| 2              | sauna                     | 2,19 m <sup>2</sup>  |
| 3              | WC                        | 1,39 m²              |
| 4              | bathroom + toilet         | 3,64 m <sup>2</sup>  |
| 5              | bedroom                   | 14,28 m <sup>2</sup> |
| 6              | living room + kitchenette | 23,4 m <sup>2</sup>  |
| 7              | room                      | 14 m <sup>2</sup>    |
| TOTAL 9. FLOOR |                           | 68,58 m <sup>2</sup> |
| 8              | terrace                   | 27,29 m <sup>2</sup> |