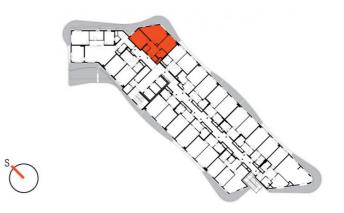

9th floor | 3+kk | 69m<sup>2</sup> | Price of rental: rented

available: 10/2019