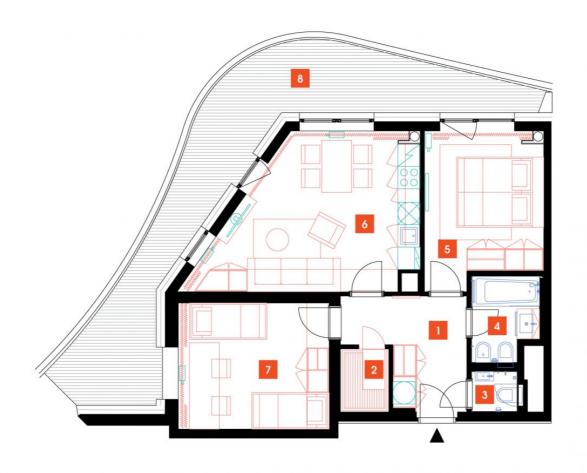

| 1              | vestibule                 | 9,68 m <sup>2</sup>  |
|----------------|---------------------------|----------------------|
| 2              | sauna                     | 2,19 m <sup>2</sup>  |
| 3              | WC                        | 1,39 m <sup>2</sup>  |
| 4              | bathroom + toilet         | 3,64 m <sup>2</sup>  |
| 5              | bedroom                   | 14,28 m <sup>2</sup> |
| 6              | living room + kitchenette | 23,4 m <sup>2</sup>  |
| 7              | room                      | 14 m <sup>2</sup>    |
| TOTAL 9. FLOOR |                           | 68,58 m <sup>2</sup> |
| 8              | terrace                   | 27,29 m <sup>2</sup> |