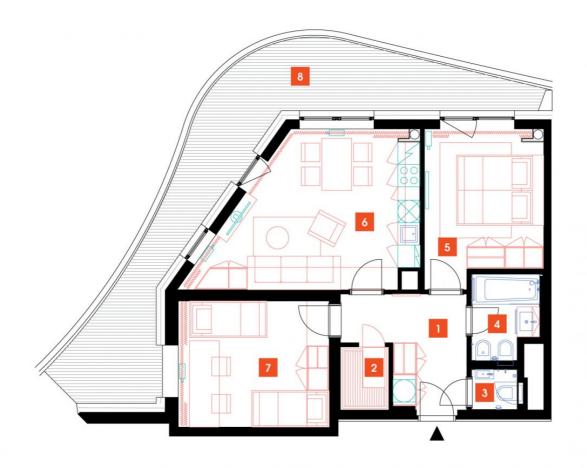

| 1              | vestibule                 | 9,68 m <sup>2</sup>  |
|----------------|---------------------------|----------------------|
| 2              | sauna                     | 2,19 m <sup>2</sup>  |
| 3              | WC                        | 1,39 m <sup>2</sup>  |
| 4              | bathroom + toilet         | 3,64 m <sup>2</sup>  |
| 5              | bedroom                   | 14,28 m <sup>2</sup> |
| 6              | living room + kitchenette | 23,4 m <sup>2</sup>  |
| 7              | room                      | 14 m <sup>2</sup>    |
| TOTAL 9. FLOOR |                           | 68,58 m <sup>2</sup> |
| 8              | terrace                   | 27,29 m <sup>2</sup> |