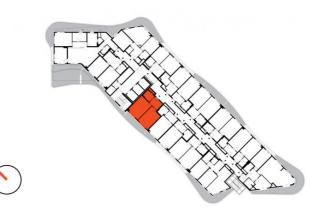

## 9th floor | 2+kk | 50m<sup>2</sup> | Price of rental: rented available: 04/2024

## **WE RECOMMEND**

"A highly interesting apartment with an atypical arched terrace, electric outdoor roller blinds and comfortable indirect LED lighting. A walk-in corner shower in the bathroom."

| 1              | vestibule                 | 6,43 m <sup>2</sup>  |
|----------------|---------------------------|----------------------|
| 2              | bathroom + toilet         | 4,77 m <sup>2</sup>  |
| 3              | living room + kitchenette | 21,12 m <sup>2</sup> |
| 4              | bedroom                   | 18,49 m <sup>2</sup> |
| TOTAL 9. FLOOR |                           | 50,81 m <sup>2</sup> |
| 5              | terrace                   | 10,79 m <sup>2</sup> |