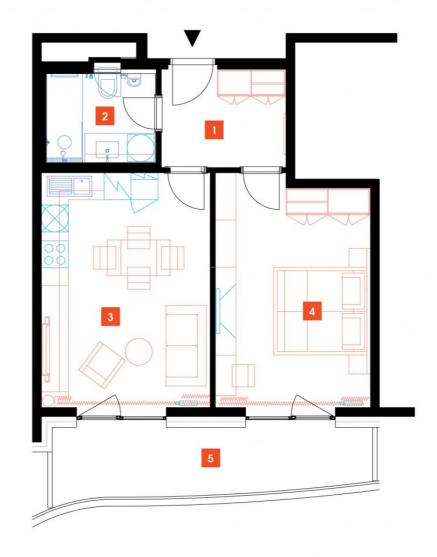

## **WE RECOMMEND**

"A highly interesting apartment with an atypical arched terrace, electric outdoor roller blinds and comfortable indirect LED lighting. A walk-in corner shower in the bathroom."

| 1              | vestibule                 | 6,43 m <sup>2</sup>  |
|----------------|---------------------------|----------------------|
| 2              | bathroom + toilet         | 4,77 m <sup>2</sup>  |
| 3              | living room + kitchenette | 21,12 m <sup>2</sup> |
| 4              | bedroom                   | 18,49 m <sup>2</sup> |
| TOTAL 9. FLOOR |                           | 50,81 m <sup>2</sup> |
| 5              | terrace                   | 10,79 m <sup>2</sup> |