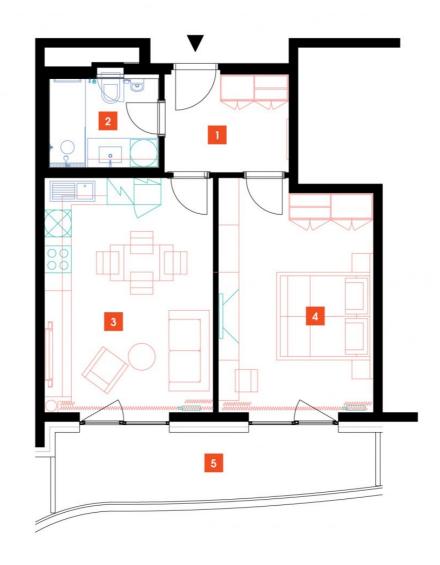

## **WE RECOMMEND**

"A highly interesting apartment with an atypical arched terrace, electric outdoor roller blinds and comfortable indirect LED lighting. A walk-in corner shower in the bathroom."

| 1              | vestibule                 | 6,43 m <sup>2</sup>  |
|----------------|---------------------------|----------------------|
| 2              | bathroom + toilet         | 4,77 m <sup>2</sup>  |
| 3              | living room + kitchenette | 21,12 m <sup>2</sup> |
| 4              | bedroom                   | 18,49 m <sup>2</sup> |
| TOTAL 9. FLOOR |                           | 50,81 m <sup>2</sup> |
| 5              | terrace                   | 10,79 m <sup>2</sup> |