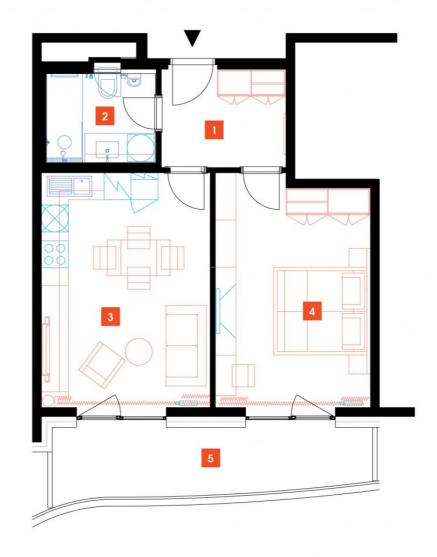

## 9th floor | 2+kk | 50m<sup>2</sup> | Price of rental: rented available: 08/2024

## **WE RECOMMEND**

"A highly interesting apartment with an atypical arched terrace, electric outdoor roller blinds and comfortable indirect LED lighting. A walk-in corner shower in the bathroom."

| 1              | vestibule                 | 6,43 m <sup>2</sup>  |
|----------------|---------------------------|----------------------|
| 2              | bathroom + toilet         | 4,77 m <sup>2</sup>  |
| 3              | living room + kitchenette | 21,12 m <sup>2</sup> |
| 4              | bedroom                   | 18,49 m <sup>2</sup> |
| TOTAL 9. FLOOR |                           | 50,81 m <sup>2</sup> |
| 5              | terrace                   | 10,79 m <sup>2</sup> |