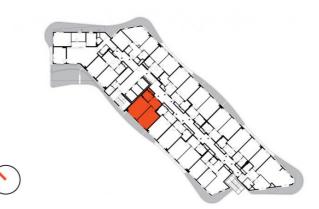

## 9th floor | 2+kk | 50m<sup>2</sup> | Price of rental: rented available: 08/2024

## **WE RECOMMEND**

"A highly interesting apartment with an atypical arched terrace, electric outdoor roller blinds and comfortable indirect LED lighting. A walk-in corner shower in the bathroom."

| 1              | vestibule                 | 6,43 m <sup>2</sup>  |
|----------------|---------------------------|----------------------|
| 2              | bathroom + toilet         | 4,77 m <sup>2</sup>  |
| 3              | living room + kitchenette | 21,12 m <sup>2</sup> |
| 4              | bedroom                   | 18,49 m <sup>2</sup> |
| TOTAL 9. FLOOR |                           | 50,81 m <sup>2</sup> |
| 5              | terrace                   | 10,79 m <sup>2</sup> |