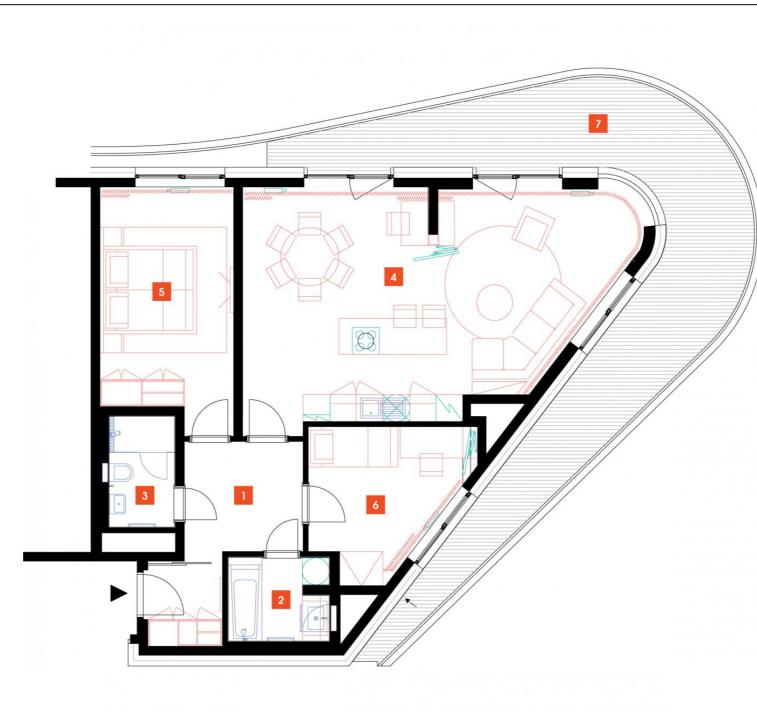

## 9th floor | 3+kk | 88m<sup>2</sup> | Price of rental: rented available: 05/2021

## **WE RECOMMEND**

"A large living room with arched windows, a stylish bar and a nice view from an atypical, above-standard terrace. Comfortable indirect LED lighting represents a standard element of the furnishings, as well as two bathrooms with both a bathtub and a shower!"

| 1              | vestibule                 | 10,46 m <sup>2</sup> |
|----------------|---------------------------|----------------------|
| 2              | bathroom                  | 4,22 m <sup>2</sup>  |
| 3              | bathroom + toilet         | 3,74 m <sup>2</sup>  |
| 4              | living room + kitchenette | 43,82 m <sup>2</sup> |
| 5              | bedroom                   | 16,62 m <sup>2</sup> |
| 6              | room                      | 9,77 m <sup>2</sup>  |
| TOTAL 9. FLOOR |                           | 88,63 m <sup>2</sup> |
| 7              | terrace                   | 35,28 m <sup>2</sup> |