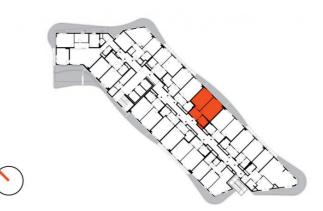

## 9th floor | 2+kk | 50m<sup>2</sup> | Price of rental: rented available: 06/2019

## **WE RECOMMEND**

"A very interesting apartment with an atypical arched terrace, electric outdoor roller blinds and comfortable indirect LED lighting. A walk-in corner shower in the bathroom. The regenerative unit allows you to save energy and clean the air. Enjoy beautiful views of the Central Park!"