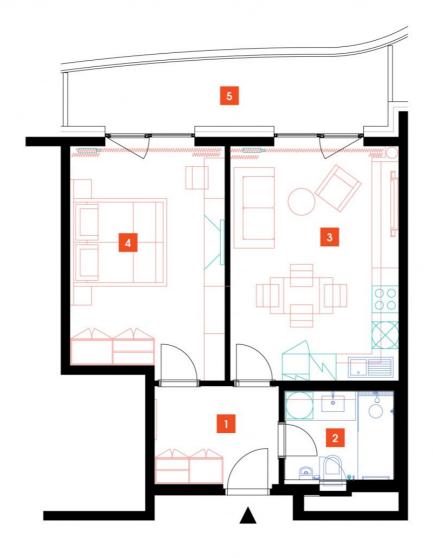

| 1                      | vestibule                 | 6,43 m <sup>2</sup>  |
|------------------------|---------------------------|----------------------|
| 2                      | bathroom + toilet         | 4,77 m <sup>2</sup>  |
| 3                      | living room + kitchenette | 21,12 m <sup>2</sup> |
| 4                      | bedroom                   | 18,49 m <sup>2</sup> |
| TOTAL 9. FLOOR 50,81 m |                           | 50,81 m <sup>2</sup> |
| 5                      | terrace                   | 11 42 m <sup>2</sup> |