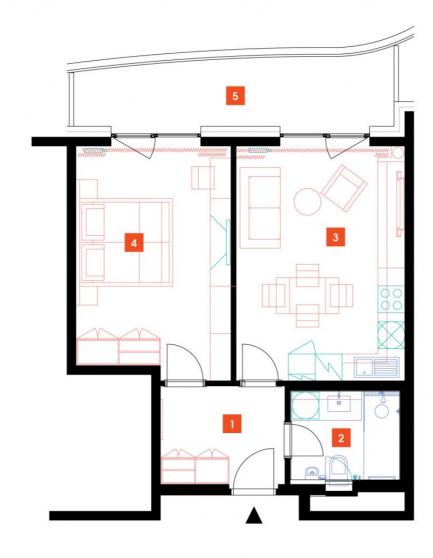

| 1              | vestibule                 | 6,43 m <sup>2</sup>  |
|----------------|---------------------------|----------------------|
| 2              | bathroom + toilet         | 4,77 m <sup>2</sup>  |
| 3              | living room + kitchenette | 21,12 m <sup>2</sup> |
| 4              | bedroom                   | 18,49 m <sup>2</sup> |
| TOTAL 9. FLOOR |                           | 50,81 m <sup>2</sup> |
| 5              | terrace                   | 11,42 m²             |