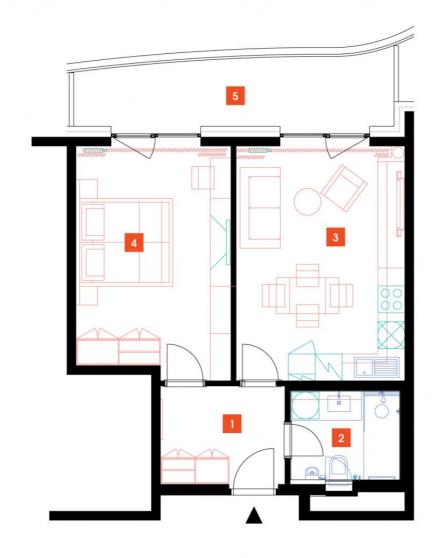

| 1                    | vestibule                 | 6,43 m <sup>2</sup>  |
|----------------------|---------------------------|----------------------|
| 2                    | bathroom + toilet         | 4,77 m <sup>2</sup>  |
| 3                    | living room + kitchenette | 21,12 m <sup>2</sup> |
| 4                    | bedroom                   | 18,49 m²             |
| TOTAL 9. FLOOR 50,81 |                           | 50,81 m <sup>2</sup> |
| 5                    | terrace                   | 11 42 m <sup>2</sup> |