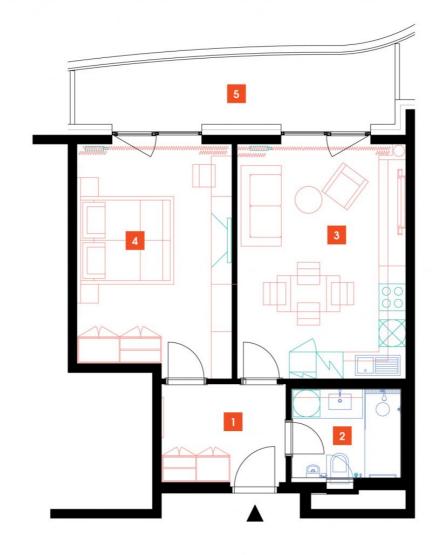

| 1              | vestibule                 | 6,43 m <sup>2</sup>  |
|----------------|---------------------------|----------------------|
| 2              | bathroom + toilet         | 4,77 m <sup>2</sup>  |
| 3              | living room + kitchenette | 21,12 m <sup>2</sup> |
| 4              | bedroom                   | 18,49 m <sup>2</sup> |
| TOTAL 9. FLOOR |                           | 50,81 m <sup>2</sup> |
| 5              | terrace                   | 11,42 m²             |