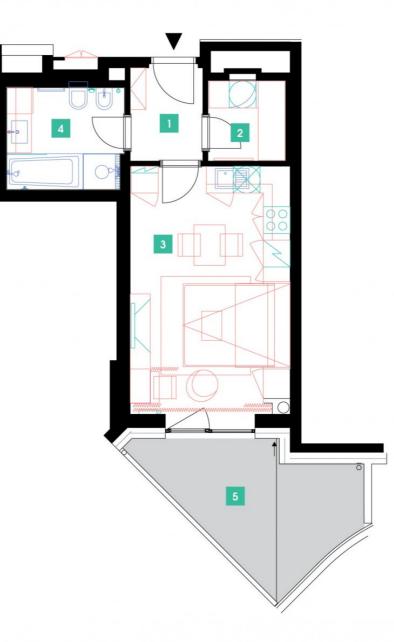

## 8th floor | 1+kk | $34m^2$ | Price of rental: rented available: 09/2025

| 1                   | vestibule                 | 3,72 m <sup>2</sup>  |
|---------------------|---------------------------|----------------------|
| 2                   | chamber                   | 3,12 m <sup>2</sup>  |
| 3                   | living room + kitchenette | 21,14 m <sup>2</sup> |
| 4                   | bathroom + toilet         | 6,03 m <sup>2</sup>  |
| TOTAL 8. FLOOR 34,0 |                           | 34,01 m <sup>2</sup> |
| 5                   | terrace                   | 10,79 m <sup>2</sup> |