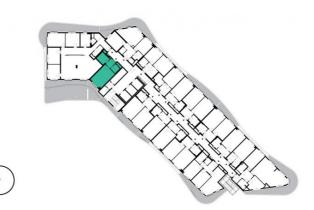

## 8th floor | 1+kk | $34m^2$ | Price of rental: rented available: 09/2025

| 1                   | vestibule                 | 3,72 m <sup>2</sup>  |
|---------------------|---------------------------|----------------------|
| 2                   | chamber                   | 3,12 m <sup>2</sup>  |
| 3                   | living room + kitchenette | 21,14 m <sup>2</sup> |
| 4                   | bathroom + toilet         | 6,03 m <sup>2</sup>  |
| TOTAL 8. FLOOR 34,0 |                           | 34,01 m <sup>2</sup> |
| 5                   | terrace                   | 10,79 m <sup>2</sup> |