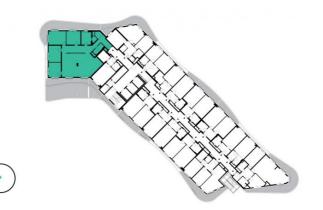

8th floor | 5+kk | suite | Price of rental: rented

available: 03/2022

## **WE RECOMMEND**

"One of the most beautiful apartments in the entire project. A 100-square-metre terrace with a balcony belongs to the apartment! Moreover, it is equipped with a special intelligent smart system and includes two bathrooms with a bathtub and a shower. An sauna is a part of the larger bathroom! A beautiful large living room with a kitchen including a stylish bar and comfortable indirect LED lighting."