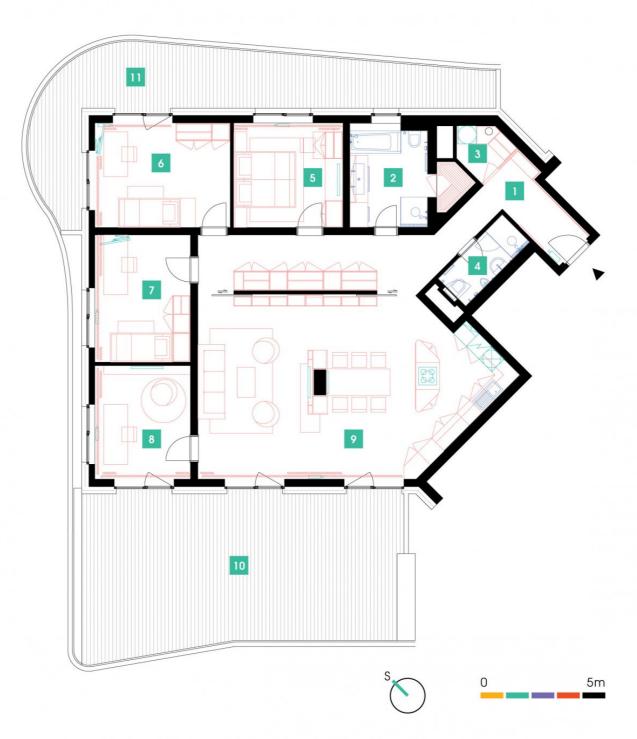

| 1              | vestibule + corridor      | 24,44 m <sup>2</sup>  |
|----------------|---------------------------|-----------------------|
| 2              | bathroom + sauna + toilet | 10,68 m <sup>2</sup>  |
| 3              | chamber                   | 2,68 m <sup>2</sup>   |
| 4              | bathroom + toilet         | 4,07 m <sup>2</sup>   |
| 5              | bedroom                   | 13,61 m <sup>2</sup>  |
| 6              | room                      | 17,76 m <sup>2</sup>  |
| 7              | room                      | 15,63 m <sup>2</sup>  |
| 8              | study room                | 14,66 m <sup>2</sup>  |
| 9              | living room + kitchenette | 60,02 m <sup>2</sup>  |
| TOTAL 8. FLOOR |                           | 163,55 m <sup>2</sup> |
| 10             | terrace                   | 55,41 m <sup>2</sup>  |
| 11             | balcony                   | 34,37 m <sup>2</sup>  |