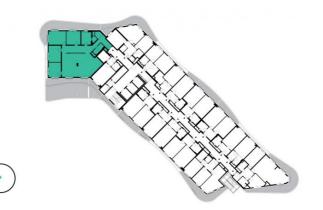

8th floor | 5+kk | suite | Price of rental: rented

available: 03/2022





## **WE RECOMMEND**

"One of the most beautiful apartments in the entire project. A 100-square-metre terrace with a balcony belongs to the apartment! Moreover, it is equipped with a special intelligent smart system and includes two bathrooms with a bathtub and a shower. An sauna is a part of the larger bathroom! A beautiful large living room with a kitchen including a stylish bar and comfortable indirect LED lighting."

| 1              | vestibule + corridor      | 24,44 m <sup>2</sup>  |
|----------------|---------------------------|-----------------------|
| 2              | bathroom + sauna + toilet | 10,68 m <sup>2</sup>  |
| 3              | chamber                   | 2,68 m <sup>2</sup>   |
| 4              | bathroom + toilet         | 4,07 m <sup>2</sup>   |
| 5