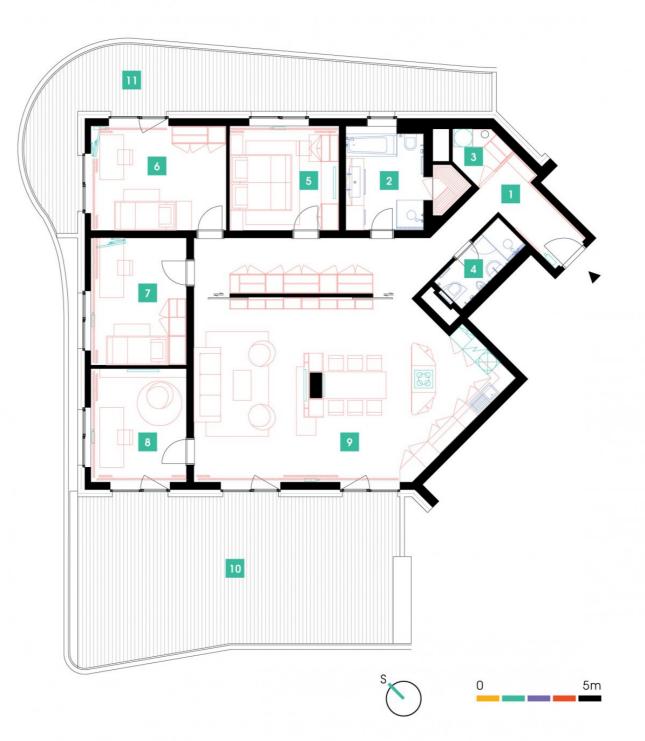

## **WE RECOMMEND**

"One of the most beautiful apartments in the entire project. A 100-square-metre terrace with a balcony belongs to the apartment! Moreover, it is equipped with a special intelligent smart system and includes two bathrooms with a bathtub and a shower. An sauna is a part of the larger bathroom! A beautiful large living room with a kitchen including a stylish bar and comfortable indirect LED lighting."

| 1              | vestibule + corridor      | 24,44 m <sup>2</sup>  |
|----------------|---------------------------|-----------------------|
| 2              | bathroom + sauna + toilet | 10,68 m <sup>2</sup>  |
| 3              | chamber                   | 2,68 m <sup>2</sup>   |
| 4              | bathroom + toilet         | 4,07 m <sup>2</sup>   |
| 5              | bedroom                   | 13,61 m <sup>2</sup>  |
| 6              | room                      | 17,76 m <sup>2</sup>  |
| 7              | room                      | 15,63 m <sup>2</sup>  |
| 8              | study room                | 14,66 m <sup>2</sup>  |
| 9              | living room + kitchenette | 60,02 m <sup>2</sup>  |
| TOTAL 8. FLOOR |                           | 163,55 m <sup>2</sup> |
| 10             | terrace                   | 55,41 m <sup>2</sup>  |
| 11             | balcony                   | 34,37 m <sup>2</sup>  |