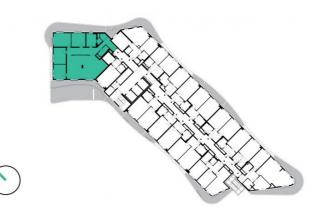

815

8th floor | 5+kk | suite | Price of rental: rented available: 03/2022

## **WE RECOMMEND**

"One of the most beautiful apartments in the entire project. A 100-square-metre terrace with a balcony belongs to the apartment! Moreover, it is equipped with a special intelligent smart system and includes two bathrooms with a bathtub and a shower. An sauna is a part of the larger bathroom! A beautiful large living room with a kitchen including a stylish bar and comfortable indirect LED lighting."