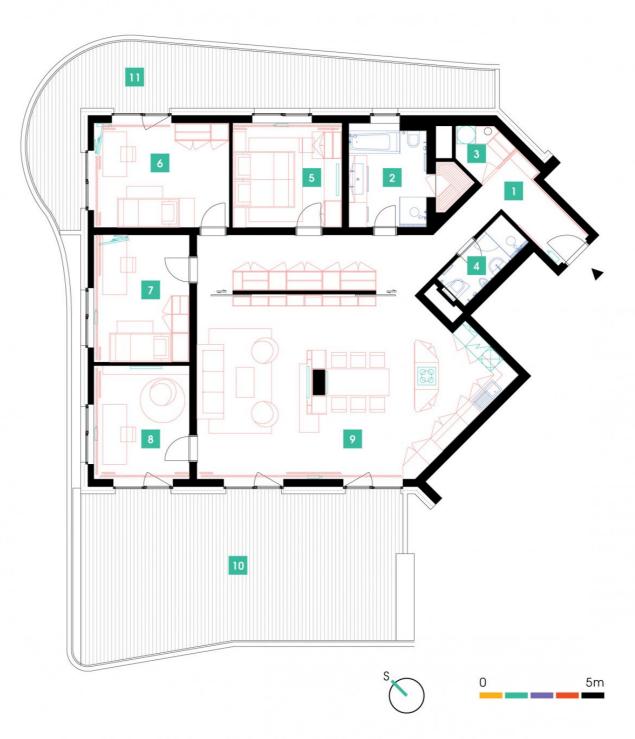

| 1              | vestibule + corridor      | 24,44 m <sup>2</sup>  |
|----------------|---------------------------|-----------------------|
| 2              | bathroom + sauna + toilet | 10,68 m <sup>2</sup>  |
| 3              | chamber                   | 2,68 m <sup>2</sup>   |
| 4              | bathroom + toilet         | 4,07 m <sup>2</sup>   |
| 5              | bedroom                   | 13,61 m <sup>2</sup>  |
| 6              | room                      | 17,76 m <sup>2</sup>  |
| 7              | room                      | 15,63 m <sup>2</sup>  |
| 8              | study room                | 14,66 m <sup>2</sup>  |
| 9              | living room + kitchenette | 60,02 m <sup>2</sup>  |
| TOTAL 8. FLOOR |                           | 163,55 m <sup>2</sup> |
| 10             | terrace                   | 55,41 m <sup>2</sup>  |
| 11             | balcony                   | 34,37 m <sup>2</sup>  |