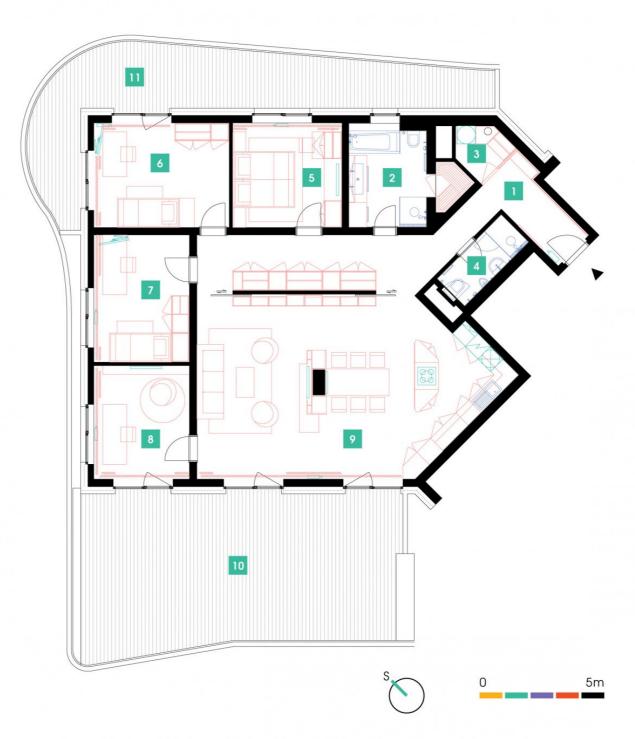

## **WE RECOMMEND**

"One of the most beautiful apartments in the entire project. A 100-square-metre terrace with a balcony belongs to the apartment! Moreover, it is equipped with a special intelligent smart system and includes two bathrooms with a bathtub and a shower. An sauna is a part of the larger bathroom! A beautiful large living room with a kitchen including a stylish bar and comfortable indirect LED lighting."

| 1              | vestibule + corridor      | 24,44 m <sup>2</sup>  |
|----------------|---------------------------|-----------------------|
| 2              | bathroom + sauna + toilet | 10,68 m <sup>2</sup>  |
| 3              | chamber                   | 2,68 m <sup>2</sup>   |
| 4              | bathroom + toilet         | 4,07 m <sup>2</sup>   |
| 5              | bedroom                   | 13,61 m <sup>2</sup>  |
| 6              | room                      | 17,76 m <sup>2</sup>  |
| 7              | room                      | 15,63 m <sup>2</sup>  |
| 8              | study room                | 14,66 m <sup>2</sup>  |
| 9              | living room + kitchenette | 60,02 m <sup>2</sup>  |
| TOTAL 8. FLOOR |                           | 163,55 m <sup>2</sup> |
| 10             | terrace                   | 55,41 m <sup>2</sup>  |
| 11             | balcony                   | 34,37 m <sup>2</sup>  |