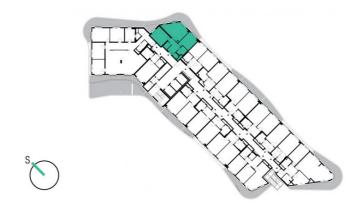

8th floor | 3+kk | 68m<sup>2</sup> | Price of rental: rented

available: 06/2022