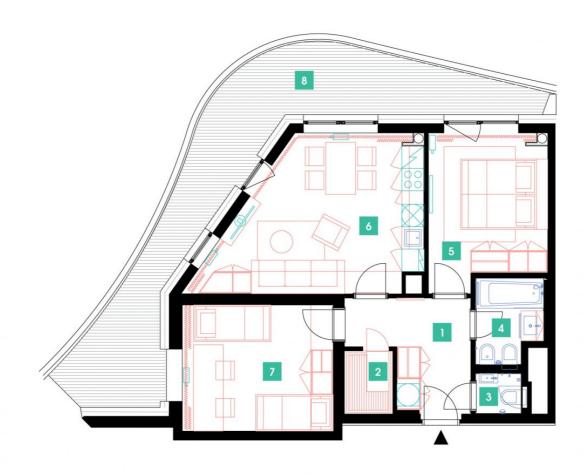

## **WE RECOMMEND**

"A wonderful family apartment with a beautiful view from an atypical arched terrace. In this apartment you can decide whether you prefer a sauna to a chamber or vice versa. There is pleasant indirect LED lighting in the apartment. Its standard furnishings include a bidet and two toilets, one of which is separated."

| 1              | vestibule                 | 9,68 m <sup>2</sup>  |
|----------------|---------------------------|----------------------|
| 2              | sauna or chamber          | 2,19 m <sup>2</sup>  |
| 3              | WC                        | 1,39 m <sup>2</sup>  |
| 4              | bathroom + toilet         | 3,64 m <sup>2</sup>  |
| 5              | bedroom                   | 14,28 m <sup>2</sup> |
| 6              | living room + kitchenette | 23,4 m <sup>2</sup>  |
| 7              | room                      | 14 m <sup>2</sup>    |
| TOTAL 8. FLOOR |                           | 68,58 m <sup>2</sup> |
| 8              | terrace                   | 27,29 m <sup>2</sup> |