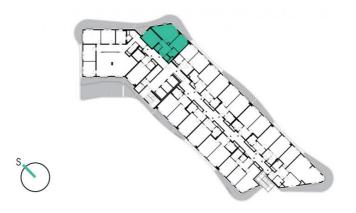

8th floor | 3+kk | 68m<sup>2</sup> | Price of rental: rented

available: 06/2022