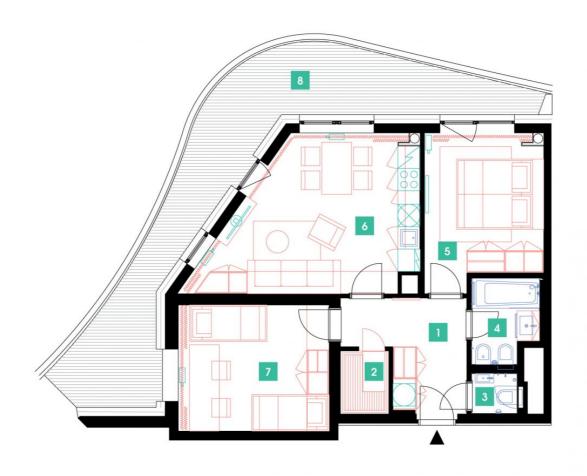

| 1              | vestibule                 | 9,68 m <sup>2</sup>  |
|----------------|---------------------------|----------------------|
| 2              | sauna or chamber          | 2,19 m <sup>2</sup>  |
| 3              | WC                        | 1,39 m <sup>2</sup>  |
| 4              | bathroom + toilet         | 3,64 m <sup>2</sup>  |
| 5              | bedroom                   | 14,28 m <sup>2</sup> |
| 6              | living room + kitchenette | 23,4 m <sup>2</sup>  |
| 7              | room                      | 14 m <sup>2</sup>    |
| TOTAL 8. FLOOR |                           | 68,58 m <sup>2</sup> |
| 8              | terrace                   | 27.29 m <sup>2</sup> |