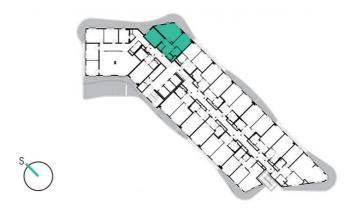

8th floor | 3+kk | 68m<sup>2</sup> | Price of rental: rented

available: 06/2022