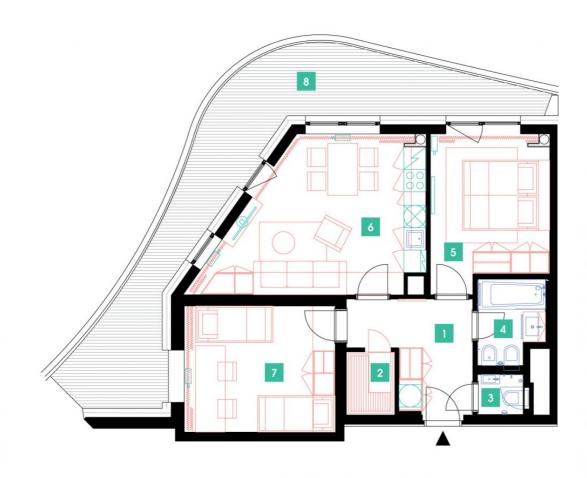

## **WE RECOMMEND**

"A wonderful family apartment with a beautiful view from an atypical arched terrace. In this apartment you can decide whether you prefer a sauna to a chamber or vice versa. There is pleasant indirect LED lighting in the apartment. Its standard furnishings include a bidet and two toilets, one of which is separated."

| 1              | vestibule                 | 9,68 m <sup>2</sup>  |
|----------------|---------------------------|----------------------|
| 2              | sauna or chamber          | 2,19 m <sup>2</sup>  |
| 3              | WC                        | 1,39 m <sup>2</sup>  |
| 4              | bathroom + toilet         | 3,64 m <sup>2</sup>  |
| 5              | bedroom                   | 14,28 m <sup>2</sup> |
| 6              | living room + kitchenette | 23,4 m <sup>2</sup>  |
| 7              | room                      | 14 m <sup>2</sup>    |
| TOTAL 8. FLOOR |                           | 68,58 m <sup>2</sup> |
| 8              | terrace                   | 27.29 m <sup>2</sup> |