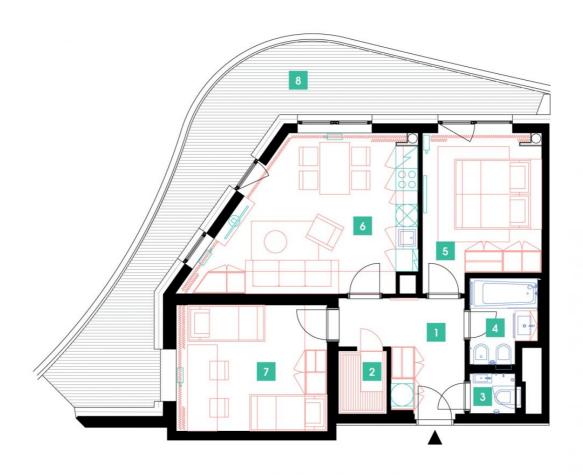

| 1              | vestibule                 | 9,68 m <sup>2</sup>  |
|----------------|---------------------------|----------------------|
| 2              | sauna or chamber          | 2,19 m <sup>2</sup>  |
| 3              | WC                        | 1,39 m <sup>2</sup>  |
| 4              | bathroom + toilet         | 3,64 m <sup>2</sup>  |
| 5              | bedroom                   | 14,28 m <sup>2</sup> |
| 6              | living room + kitchenette | 23,4 m <sup>2</sup>  |
| 7              | room                      | 14 m <sup>2</sup>    |
| TOTAL 8. FLOOR |                           | 68,58 m <sup>2</sup> |
| 8              | terrace                   | 27,29 m <sup>2</sup> |