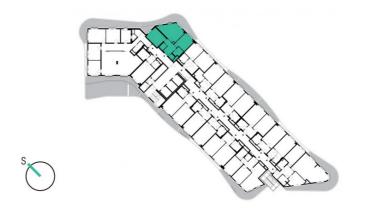

8th floor | 3+kk | 68m<sup>2</sup> | Price of rental: rented

available: 06/2022