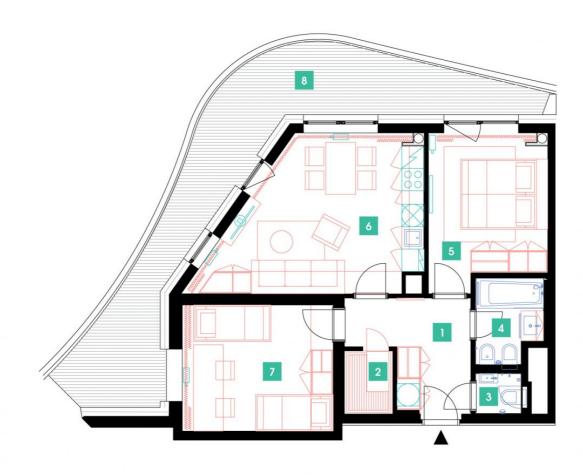

| 1              | vestibule                 | 9,68 m <sup>2</sup>  |
|----------------|---------------------------|----------------------|
| 2              | sauna or chamber          | 2,19 m <sup>2</sup>  |
| 3              | WC                        | 1,39 m <sup>2</sup>  |
| 4              | bathroom + toilet         | 3,64 m <sup>2</sup>  |
| 5              | bedroom                   | 14,28 m <sup>2</sup> |
| 6              | living room + kitchenette | 23,4 m <sup>2</sup>  |
| 7              | room                      | 14 m <sup>2</sup>    |
| TOTAL 8. FLOOR |                           | 68,58 m <sup>2</sup> |
| 8              | terrace                   | 27.29 m <sup>2</sup> |

## **WE RECOMMEND**

"A wonderful family apartment with a beautiful view from an atypical arched terrace. In this apartment you can decide whether you prefer a sauna to a chamber or vice versa. There is pleasant indirect LED lighting in the apartment. Its standard furnishings include a bidet and two toilets, one of which is separated."