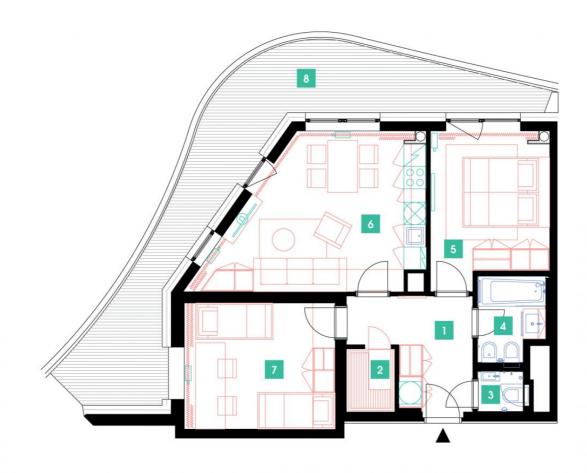

8th floor | 3+kk | 68m<sup>2</sup> | Price of rental: rented

available: 06/2022

## **WE RECOMMEND**

"A wonderful family apartment with a beautiful view from an atypical arched terrace. In this apartment you can decide whether you prefer a sauna to a chamber or vice versa. There is pleasant indirect LED lighting in the apartment. Its standard furnishings include a bidet and two toilets, one of which is separated."

| 1              | vestibule                 | 9,68 m <sup>2</sup>  |
|----------------|---------------------------|----------------------|
| 2              | sauna or chamber          | 2,19 m <sup>2</sup>  |
| 3              | WC                        | 1,39 m <sup>2</sup>  |
| 4              | bathroom + toilet         | 3,64 m <sup>2</sup>  |
| 5              | bedroom                   | 14,28 m <sup>2</sup> |
| 6              | living room + kitchenette | 23,4 m <sup>2</sup>  |
| 7              | room                      | 14 m <sup>2</sup>    |
| TOTAL 8. FLOOR |                           | 68,58 m <sup>2</sup> |
| 8              | terrace                   | 27,29 m <sup>2</sup> |