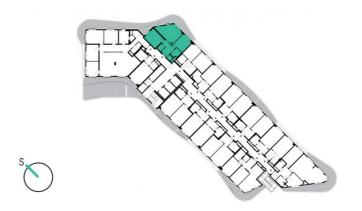

8th floor | 3+kk | 68m<sup>2</sup> | Price of rental: rented

available: 06/2022