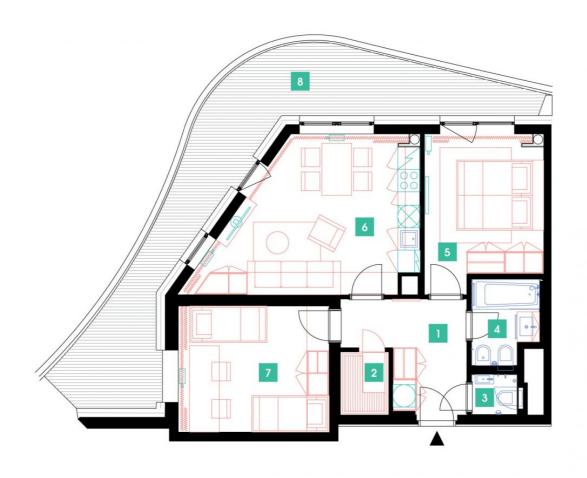

| 1              | vestibule                 | 9,68 m <sup>2</sup>  |
|----------------|---------------------------|----------------------|
| 2              | sauna or chamber          | 2,19 m <sup>2</sup>  |
| 3              | WC                        | 1,39 m <sup>2</sup>  |
| 4              | bathroom + toilet         | 3,64 m <sup>2</sup>  |
| 5              | bedroom                   | 14,28 m <sup>2</sup> |
| 6              | living room + kitchenette | 23,4 m <sup>2</sup>  |
| 7              | room                      | 14 m <sup>2</sup>    |
| TOTAL 8. FLOOR |                           | 68,58 m <sup>2</sup> |
| 8              | terrace                   | 27.29 m <sup>2</sup> |