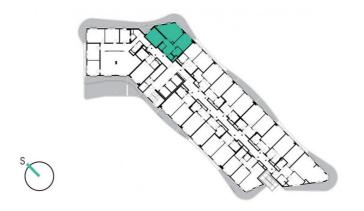

8th floor | 3+kk | 68m<sup>2</sup> | Price of rental: rented

available: 06/2022