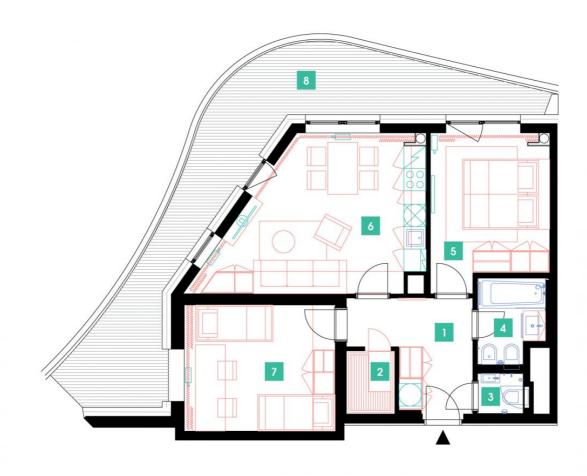

## **WE RECOMMEND**

"A wonderful family apartment with a beautiful view from an atypical arched terrace. In this apartment you can decide whether you prefer a sauna to a chamber or vice versa. There is pleasant indirect LED lighting in the apartment. Its standard furnishings include a bidet and two toilets, one of which is separated."

| 1              | vestibule                 | 9,68 m <sup>2</sup>  |
|----------------|---------------------------|----------------------|
| 2              | sauna or chamber          | 2,19 m <sup>2</sup>  |
| 3              | WC                        | 1,39 m <sup>2</sup>  |
| 4              | bathroom + toilet         | 3,64 m <sup>2</sup>  |
| 5              | bedroom                   | 14,28 m <sup>2</sup> |
| 6              | living room + kitchenette | 23,4 m <sup>2</sup>  |
| 7              | room                      | 14 m <sup>2</sup>    |
| TOTAL 8. FLOOR |                           | 68,58 m <sup>2</sup> |
| 8              | terrace                   | 27,29 m <sup>2</sup> |