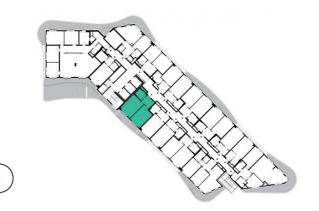

8th floor | 2+kk | 50m² | Price of rental: rented

available: 01/2023





## **WE RECOMMEND**

"A very interesting apartment with an atypical arched terrace, electric outdoor roller blinds and comfortable indirect LED lighting. A walk-in corner shower in the bathroom. Apartment with a nice view and southwest orientation, the heat recovery unit allows you to save energy and clean the air."

| 1              | vestibule                 | 6,43 m <sup>2</sup>  |
|----------------|---------------------------|----------------------|
| 2              | bathroom + toilet         | 4,77 m <sup>2</sup>  |
| 3              | living room + kitchenette | 21,12 m <sup>2</sup> |
| 4              | bedroom                   | 18,49 m <sup>2</sup> |
| TOTAL 8. FLOOR |                           | 50,81 m <sup>2</sup> |
| 5              | terrace                   | 10,79 m <s