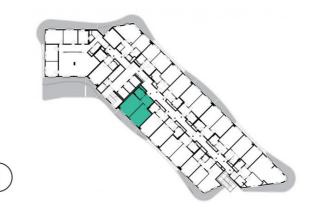

8th floor | 2+kk | 50m² | Price of rental: rented

available: 01/2023





## **WE RECOMMEND**

"A very interesting apartment with an atypical arched terrace, electric outdoor roller blinds and comfortable indirect LED lighting. A walk-in corner shower in the bathroom. Apartment with a nice view and southwest orientation, the heat recovery unit allows you to save energy and clean the air."

| 1              | vestibule                 | 6,43 m <sup>2</sup>  |
|----------------|---------------------------|----------------------|
| 2              | bathroom + toilet         | 4,77 m <sup>2</sup>  |
| 3              | living room + kitchenette | 21,12 m <sup>2</sup> |
| 4              | bedroom                   | 18,49 m <sup>2</sup> |
| TOTAL 8. FLOOR |                           | 50,81 m <sup>2</sup> |
| 5              | terrace                   | 10,79 m <s