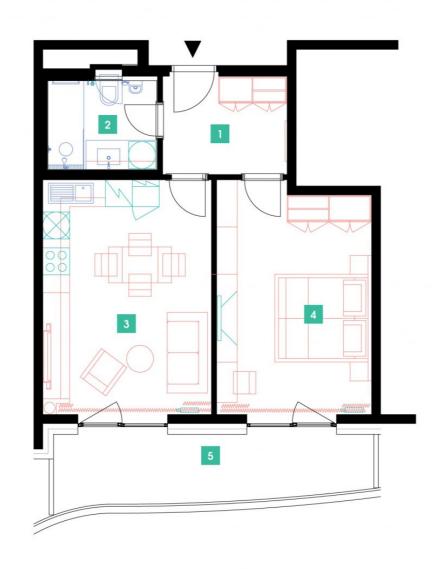

| 1              | vestibule                 | 6,43 m <sup>2</sup>  |
|----------------|---------------------------|----------------------|
| 2              | bathroom + toilet         | 4,77 m <sup>2</sup>  |
| 3              | living room + kitchenette | 21,12 m <sup>2</sup> |
| 4              | bedroom                   | 18,49 m <sup>2</sup> |
| TOTAL 8. FLOOR |                           | 50,81 m <sup>2</sup> |
| 5              | terrace                   | 10,79 m <sup>2</sup> |