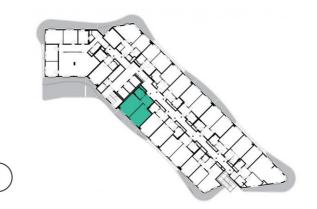

8th floor | 2+kk | 50m² | Price of rental: rented

available: 01/2023





## **WE RECOMMEND**

"A very interesting apartment with an atypical arched terrace, electric outdoor roller blinds and comfortable indirect LED lighting. A walk-in corner shower in the bathroom. Apartment with a nice view and southwest orientation, the heat recovery unit allows you to save energy and clean the air."

| 1              | vestibule                 | 6,43 m <sup>2</sup>  |
|----------------|---------------------------|----------------------|
| 2              | bathroom + toilet         | 4,77 m <sup>2</sup>  |
| 3              | living room + kitchenette | 21,12 m <sup>2</sup> |
| 4              | bedroom                   | 18,49 m <sup>2</sup> |
| TOTAL 8. FLOOR |                           | 50,81 m <sup>2</sup> |
| 5              | terrace                   | 10,79 m <s