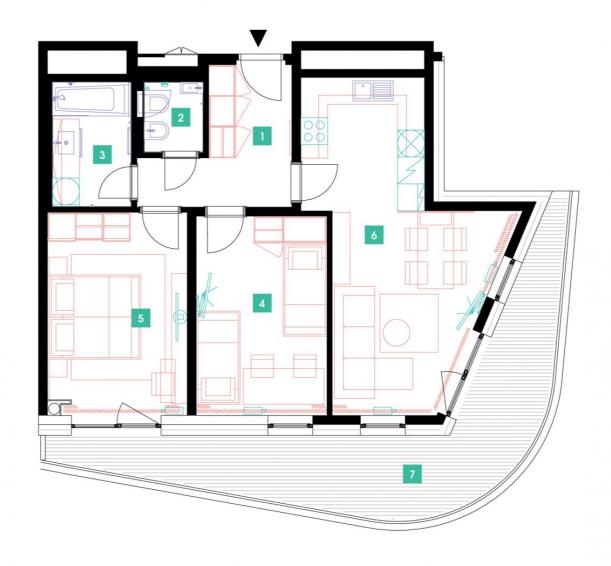

| 1              | vestibule                 | 8,07 m <sup>2</sup>  |
|----------------|---------------------------|----------------------|
| 2              | WC                        | 2,08 m <sup>2</sup>  |
| 3              | bathroom                  | 4,89 m <sup>2</sup>  |
| 4              | room                      | 14,5 m <sup>2</sup>  |
| 5              | bedroom                   | 15,47 m <sup>2</sup> |
| 6              | living room + kitchenette | 24,75 m <sup>2</sup> |
| TOTAL 8. FLOOR |                           | 69,76 m <sup>2</sup> |
| 7              | terrace                   | 21,74 m <sup>2</sup> |