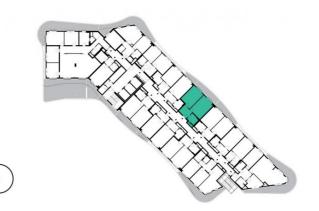

8th floor | 2+kk | 50m² | Price of rental: rented

available: 02/2024





## **WE RECOMMEND**

"A highly interesting apartment with an atypical arched terrace, electric outdoor roller blinds and comfortable indirect LED lighting. A walk-in corner shower in the bathroom."

| 1              | vestibule                 | 6,43 m <sup>2</sup>  |
|----------------|---------------------------|----------------------|
| 2              | bathroom + toilet         | 4,77 m <sup>2</sup>  |
| 3              | living room + kitchenette | 21,12 m <sup>2</sup> |
| 4              | bedroom                   | 18,49 m <sup>2</sup> |
| TOTAL 8. FLOOR |                           | 50,81 m <sup>2</sup> |
| 5              | terrace                   | 11,42 m <sup>2</sup> |





- Customized interior
- ✓ Furnished kitchen
- ✓ All appliances
- ✓ Wi-Fi
- ✓ LED TV satellite channels