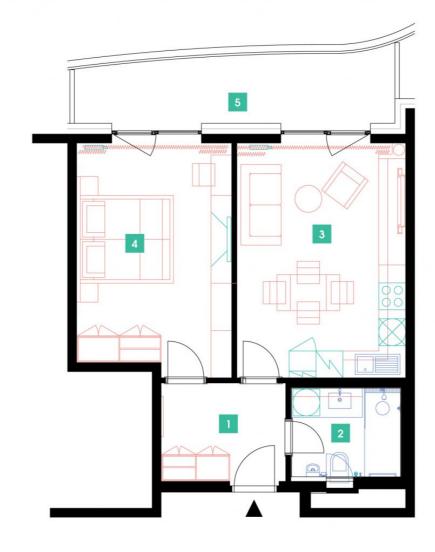

## **WE RECOMMEND**

"A highly interesting apartment with an atypical arched terrace, electric outdoor roller blinds and comfortable indirect LED lighting. A walk-in corner shower in the bathroom."

| 1              | vestibule                 | 6,43 m <sup>2</sup>  |
|----------------|---------------------------|----------------------|
| 2              | bathroom + toilet         | 4,77 m <sup>2</sup>  |
| 3              | living room + kitchenette | 21,12 m <sup>2</sup> |
| 4              | bedroom                   | 18,49 m <sup>2</sup> |
| TOTAL 8. FLOOR |                           | 50,81 m <sup>2</sup> |
| 5              | terrace                   | 11,42 m <sup>2</sup> |