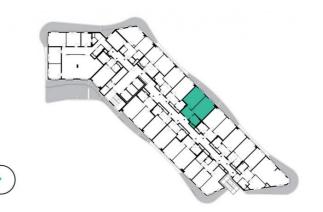

8th floor | 2+kk | 50m² | Price of rental: rented

available: 02/2024

## **WE RECOMMEND**

"A highly interesting apartment with an atypical arched terrace, electric outdoor roller blinds and comfortable indirect LED lighting. A walk-in corner shower in the bathroom."

| 1              | vestibule                 | 6,43 m <sup>2</sup>  |
|----------------|---------------------------|----------------------|
| 2              | bathroom + toilet         | 4,77 m <sup>2</sup>  |
| 3              | living room + kitchenette | 21,12 m <sup>2</sup> |
| 4              | bedroom                   | 18,49 m <sup>2</sup> |
| TOTAL 8. FLOOR |                           | 50,81 m <sup>2</sup> |
| 5              | terrace                   | 11,42 m <sup>2</sup> |