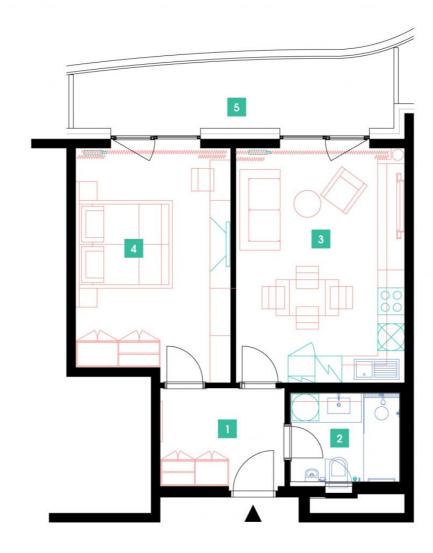

## **WE RECOMMEND**

"A highly interesting apartment with an atypical arched terrace, electric outdoor roller blinds and comfortable indirect LED lighting. A walk-in corner shower in the bathroom."

| 1              | vestibule                 | 6,43 m <sup>2</sup>  |
|----------------|---------------------------|----------------------|
| 2              | bathroom + toilet         | 4,77 m <sup>2</sup>  |
| 3              | living room + kitchenette | 21,12 m <sup>2</sup> |
| 4              | bedroom                   | 18,49 m <sup>2</sup> |
| TOTAL 8. FLOOR |                           | 50,81 m <sup>2</sup> |
| 5              | terrace                   | 11,42 m <sup>2</sup> |