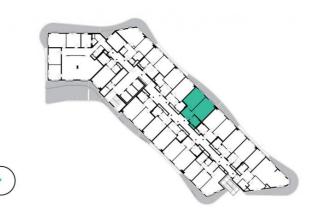

8th floor | 2+kk | 50m² | Price of rental: rented

available: 02/2024





## **WE RECOMMEND**

"A highly interesting apartment with an atypical arched terrace, electric outdoor roller blinds and comfortable indirect LED lighting. A walk-in corner shower in the bathroom."

| 1              | vestibule                 | 6,43 m <sup>2</sup>  |
|----------------|---------------------------|----------------------|
| 2              | bathroom + toilet         | 4,77 m <sup>2</sup>  |
| 3              | living room + kitchenette | 21,12 m <sup>2</sup> |
| 4              | bedroom                   | 18,49 m <sup>2</sup> |
| TOTAL 8. FLOOR |                           | 50,81 m <sup>2</sup> |
| 5              | terrace                   | 11,42 m <sup>2</sup> |





- Customized interior
- ✓ Furnished kitchen
- ✓ All appliances
- ✓ Wi-Fi
- ✓ LED TV satellite channels