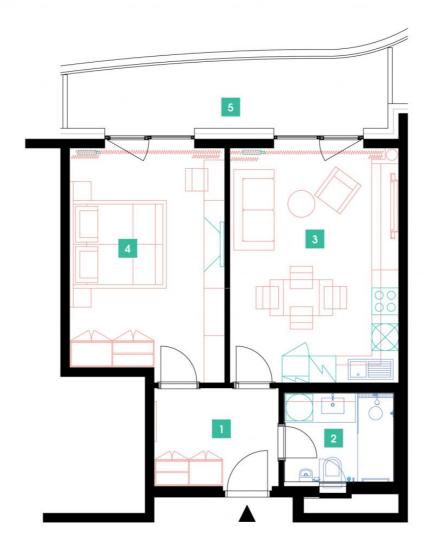

## **WE RECOMMEND**

"A highly interesting apartment with an atypical arched terrace, electric outdoor roller blinds and comfortable indirect LED lighting. A walk-in corner shower in the bathroom."

| 1              | vestibule                 | 6,43 m <sup>2</sup>  |
|----------------|---------------------------|----------------------|
| 2              | bathroom + toilet         | 4,77 m <sup>2</sup>  |
| 3              | living room + kitchenette | 21,12 m <sup>2</sup> |
| 4              | bedroom                   | 18,49 m <sup>2</sup> |
| TOTAL 8. FLOOR |                           | 50,81 m <sup>2</sup> |
| 5              | terrace                   | 11,42 m <sup>2</sup> |