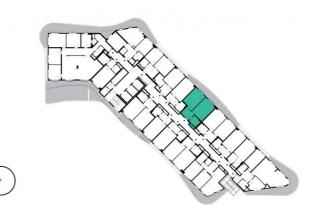

8th floor | 2+kk | 50m² | Price of rental: rented

available: 02/2024





## **WE RECOMMEND**

"A highly interesting apartment with an atypical arched terrace, electric outdoor roller blinds and comfortable indirect LED lighting. A walk-in corner shower in the bathroom."

| 1              | vestibule                 | 6,43 m <sup>2</sup>  |
|----------------|---------------------------|----------------------|
| 2              | bathroom + toilet         | 4,77 m <sup>2</sup>  |
| 3              | living room + kitchenette | 21,12 m <sup>2</sup> |
| 4              | bedroom                   | 18,49 m <sup>2</sup> |
| TOTAL 8. FLOOR |                           | 50,81 m <sup>2</sup> |
| 5              | terrace                   | 11,42 m <sup>2</sup> |



- ✓ Fully furnished apartment
- Customized interior
- ✓ Furnished kitchen
- ✓ All appliances
- ✓ Wi-Fi
-