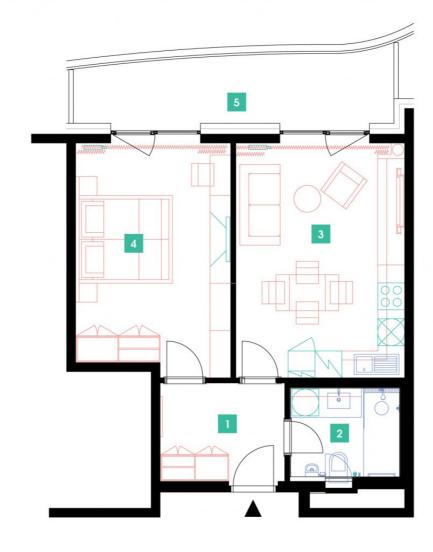

## **WE RECOMMEND**

"A highly interesting apartment with an atypical arched terrace, electric outdoor roller blinds and comfortable indirect LED lighting. A walk-in corner shower in the bathroom."

| 1              | vestibule                 | 6,43 m <sup>2</sup>  |
|----------------|---------------------------|----------------------|
| 2              | bathroom + toilet         | 4,77 m <sup>2</sup>  |
| 3              | living room + kitchenette | 21,12 m <sup>2</sup> |
| 4              | bedroom                   | 18,49 m <sup>2</sup> |
| TOTAL 8. FLOOR |                           | 50,81 m <sup>2</sup> |
| 5              | terrace                   | 11,42 m <sup>2</sup> |