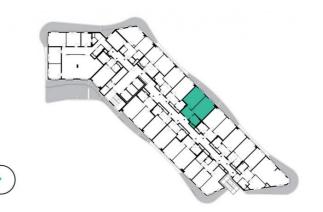

8th floor | 2+kk | 50m² | Price of rental: rented

available: 02/2024





## **WE RECOMMEND**

"A highly interesting apartment with an atypical arched terrace, electric outdoor roller blinds and comfortable indirect LED lighting. A walk-in corner shower in the bathroom."

| 1              | vestibule                 | 6,43 m <sup>2</sup>  |
|----------------|---------------------------|----------------------|
| 2              | bathroom + toilet         | 4,77 m <sup>2</sup>  |
| 3              | living room + kitchenette | 21,12 m <sup>2</sup> |
| 4              | bedroom                   | 18,49 m <sup>2</sup> |
| TOTAL 8. FLOOR |                           | 50,81 m <sup>2</sup> |
| 5              | terrace                   | 11,42 m <sup>2</sup> |



- ✓ Fully furnished apartment
- Customized interior
- ✓ Furnished kitchen
- ✓ All appliances
- ✓ Wi-Fi
-