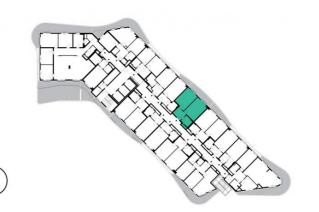

8th floor | 2+kk | 50m² | Price of rental: rented

available: 06/2025





## **WE RECOMMEND**

"A highly interesting apartment with an atypical arched terrace, electric outdoor roller blinds and comfortable indirect LED lighting. A walk-in corner shower in the bathroom."

| 1              | vestibule                 | 6,43 m <sup>2</sup>  |
|----------------|---------------------------|----------------------|
| 2              | bathroom + toilet         | 4,77 m <sup>2</sup>  |
| 3              | living room + kitchenette | 21,12 m <sup>2</sup> |
| 4              | bedroom                   | 18,49 m <sup>2</sup> |
| TOTAL 8. FLOOR |                           | 50,81 m <sup>2</sup> |
| 5              | terrace                   | 11,42 m²             |





- Customized interior
- ✓ Furnished kitchen
- ✓ All appliances
- ✓ Wi-Fi
- ✓ LED TV satellite channels