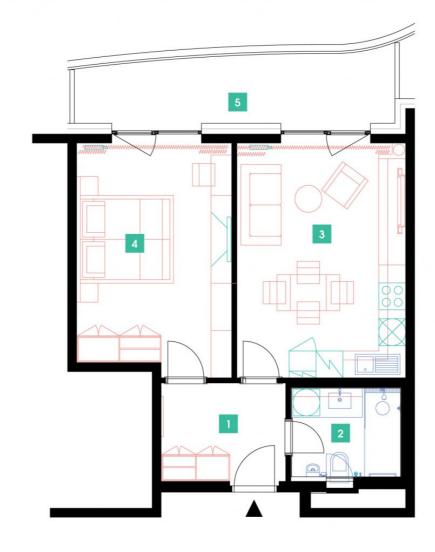

## **WE RECOMMEND**

"A highly interesting apartment with an atypical arched terrace, electric outdoor roller blinds and comfortable indirect LED lighting. A walk-in corner shower in the bathroom."

| 1              | vestibule                 | 6,43 m <sup>2</sup>  |
|----------------|---------------------------|----------------------|
| 2              | bathroom + toilet         | 4,77 m <sup>2</sup>  |
| 3              | living room + kitchenette | 21,12 m <sup>2</sup> |
| 4              | bedroom                   | 18,49 m <sup>2</sup> |
| TOTAL 8. FLOOR |                           | 50,81 m <sup>2</sup> |
| 5              | terrace                   | 11,42 m²             |