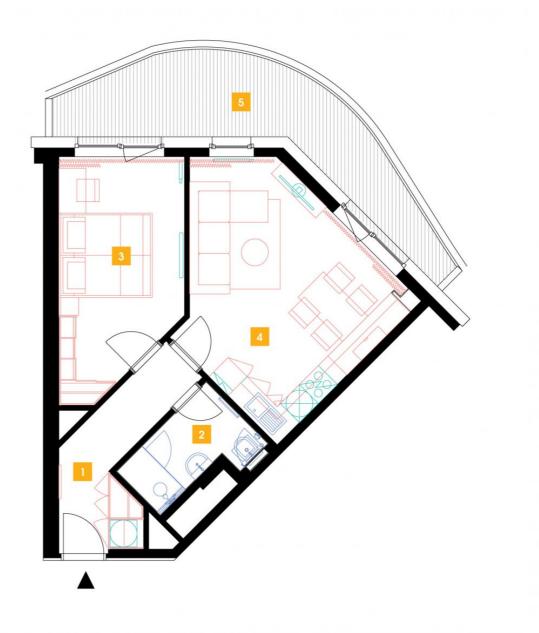

## **WE RECOMMEND**

"A highly interesting apartment with an atypical arched terrace, electric outdoor roller blinds and comfortable indirect LED lighting. A walk-in corner shower in the bathroom."

| 1              | vestibule                 | 7,06 m <sup>2</sup>  |
|----------------|---------------------------|----------------------|
| 2              | bathroom + toilet         | 4,08 m <sup>2</sup>  |
| 3              | bedroom                   | 15,23 m <sup>2</sup> |
| 4              | living room + kitchenette | 22,13 m <sup>2</sup> |
| TOTAL 7. FLOOR |                           | 48,5 m <sup>2</sup>  |
| 5              | terrace                   | 15,14 m <sup>2</sup> |