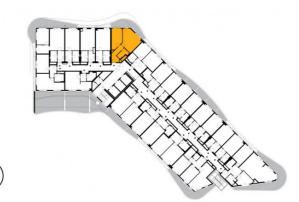

7th floor | 2+kk | 48m<sup>2</sup> | Price of rental: rented

available: 10/2018