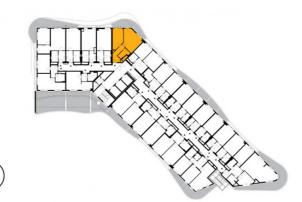

7th floor | 2+kk | 48m<sup>2</sup> | Price of rental: rented

available: 10/2018