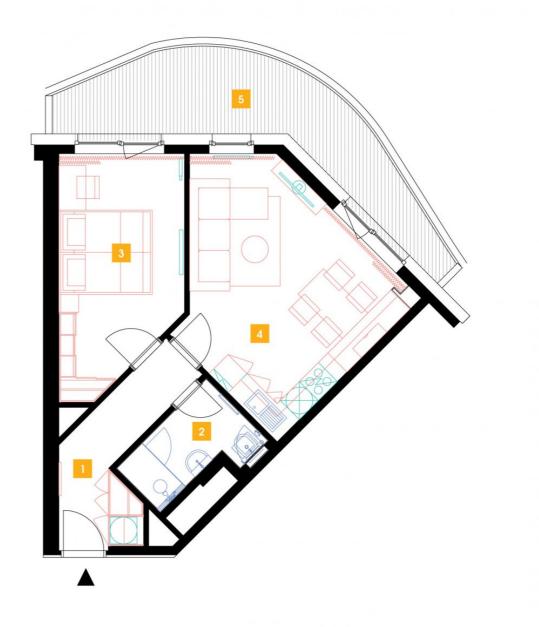

## **WE RECOMMEND**

"A highly interesting apartment with an atypical arched terrace, electric outdoor roller blinds and comfortable indirect LED lighting. A walk-in corner shower in the bathroom."

| 1              | vestibule                 | 7,06 m <sup>2</sup>  |
|----------------|---------------------------|----------------------|
| 2              | bathroom + toilet         | 4,08 m <sup>2</sup>  |
| 3              | bedroom                   | 15,23 m <sup>2</sup> |
| 4              | living room + kitchenette | 22,13 m <sup>2</sup> |
| TOTAL 7. FLOOR |                           | 48,5 m <sup>2</sup>  |
| 5              | terrace                   | 15,14 m <sup>2</sup> |