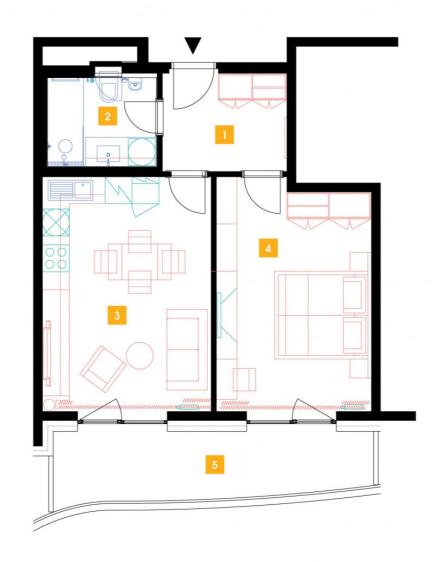

## **WE RECOMMEND**

"A truly interesting apartment with an atypical arched terrace, electric outdoor roller blinds and comfortable indirect LED lighting. A walk-in corner shower in the bathroom."

| 1              | vestibule                 | 6,43 m <sup>2</sup>  |
|----------------|---------------------------|----------------------|
| 2              | bathroom + toilet         | 4,77 m <sup>2</sup>  |
| 3              | living room + kitchenette | 21,12 m <sup>2</sup> |
| 4              | bedroom                   | 18,49 m <sup>2</sup> |
| TOTAL 7. FLOOR |                           | 50,81 m <sup>2</sup> |
| 5              | terrace                   | 10,87 m <sup>2</sup> |