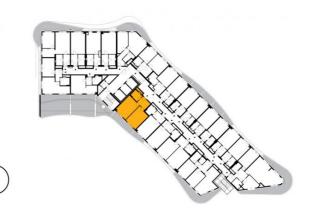

7th floor | 2+kk | 50m² | Price of rental: rented

available: 12/2021





## **WE RECOMMEND**

"A truly interesting apartment with an atypical arched terrace, electric outdoor roller blinds and comfortable indirect LED lighting. A walk-in corner shower in the bathroom."

| 1              | vestibule                 | 6,43 m <sup>2</sup>  |
|----------------|---------------------------|----------------------|
| 2              | bathroom + toilet         | 4,77 m <sup>2</sup>  |
| 3              | living room + kitchenette | 21,12 m <sup>2</sup> |
| 4              | bedroom                   | 18,49 m <sup>2</sup> |
| TOTAL 7. FLOOR |                           | 50,81 m <sup>2</sup> |
| 5              | terrace                   | 10,87 m <sup>2</sup> |





- Customized interior
- ✓ Furnished kitchen
- ✓ All appliances
- ✓ Wi-Fi
- ✓ LED TV satellite channels