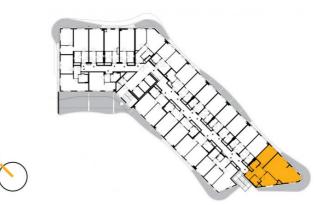

## 7th floor | 3+kk | 88m<sup>2</sup> | Price of rental: rented available: 02/2024