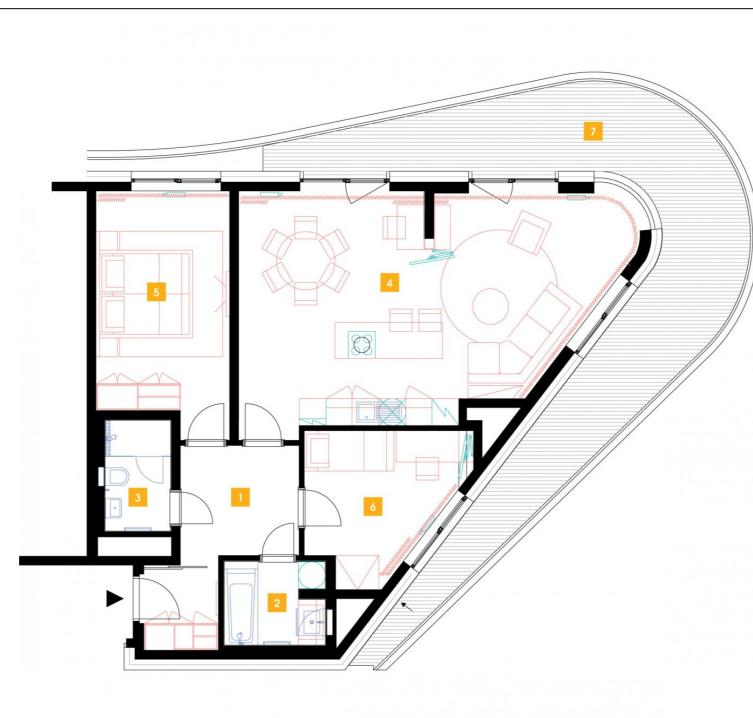

## 7th floor | 3+kk | 88m<sup>2</sup> | Price of rental: rented available: 02/2024

## **WE RECOMMEND**

"A large living room with arched windows, a stylish bar and a nice view from an atypical, above-standard terrace. Comfortable indirect LED lighting represents a standard element of the furnishings, as well as two bathrooms with both a bathtub and a shower!"

| 1              | vestibule                 | 10,46 m <sup>2</sup> |
|----------------|---------------------------|----------------------|
| 2              | bathroom                  | 4,22 m <sup>2</sup>  |
| 3              | bathroom + toilet         | 3,74 m <sup>2</sup>  |
| 4              | living room + kitchenette | 43,82 m <sup>2</sup> |
| 5              | bedroom                   | 16,62 m <sup>2</sup> |
| 6              | room                      | 9,77 m <sup>2</sup>  |
| TOTAL 7. FLOOR |                           | 88,63 m <sup>2</sup> |
| 7              | terrace                   | 35,36 m <sup>2</sup> |