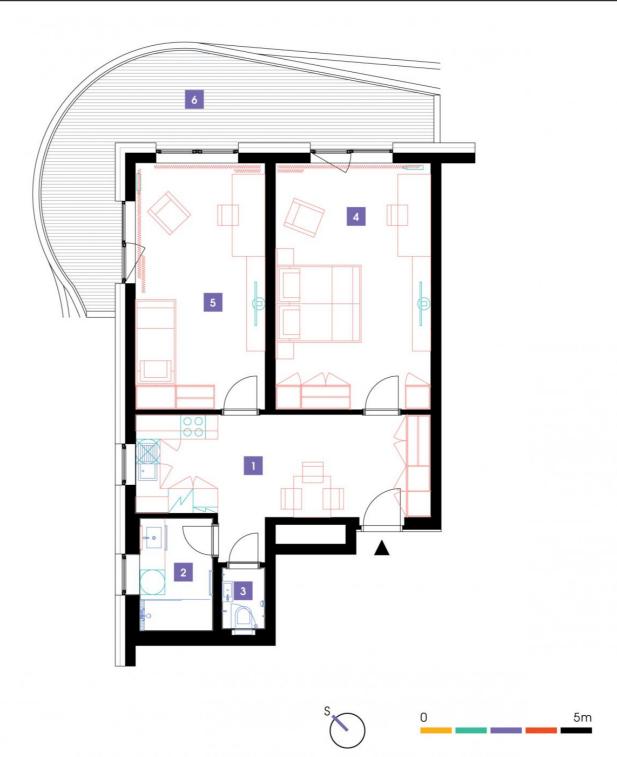

6th floor | 2+1 | 71m<sup>2</sup> | Price of rental: rented

available: 11/2020

## **WE RECOMMEND**

"An interesting 2+1 apartment with a separate kitchen, suitable e.g. for students or two young couples. The apartment features a breathtaking arched terrace with a very nice view."

| 1              | hall + kitchenette | 20,3 m <sup>2</sup>  |
|----------------|--------------------|----------------------|
| 2              | bathroom           | 4,91 m <sup>2</sup>  |
| 3              | WC                 | 1,58 m <sup>2</sup>  |
| 4              | bedroom            | 24,1 m <sup>2</sup>  |
| 5              | room               | 20,76 m <sup>2</sup> |
| TOTAL 6. FLOOR |                    | 71,65 m <sup>2</sup> |
| 6              | terrace            | 22,67 m <sup>2</sup> |