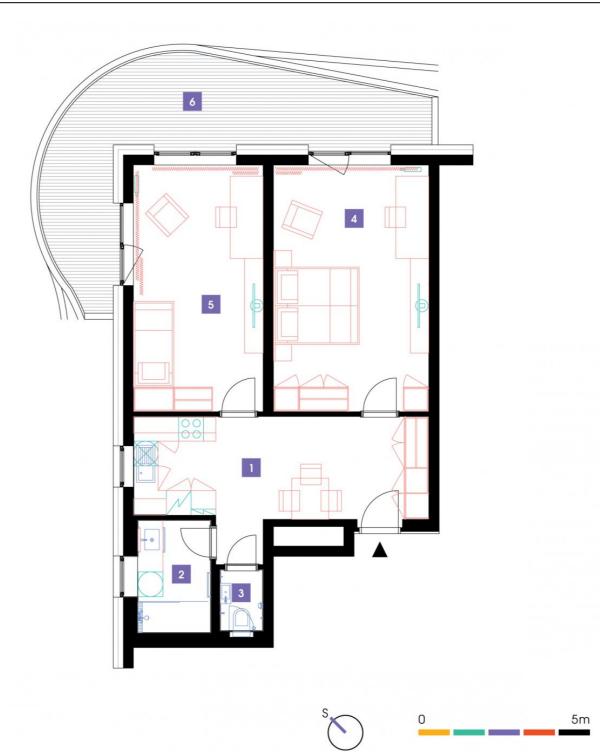

6th floor | 2+1 | 71m<sup>2</sup> | Price of rental: rented

available: 11/2020

## **WE RECOMMEND**

"An interesting 2+1 apartment with a separate kitchen, suitable e.g. for students or two young couples. The apartment features a breathtaking arched terrace with a very nice view."

| 1              | hall + kitchenette | 20,3 m <sup>2</sup>  |
|----------------|--------------------|----------------------|
| 2              | bathroom           | 4,91 m <sup>2</sup>  |
| 3              | WC                 | 1,58 m <sup>2</sup>  |
| 4              | bedroom            | 24,1 m <sup>2</sup>  |
| 5              | room               | 20,76 m <sup>2</sup> |
| TOTAL 6. FLOOR |                    | 71,65 m <sup>2</sup> |
| 6              | terrace            | 22,67 m <sup>2</sup> |