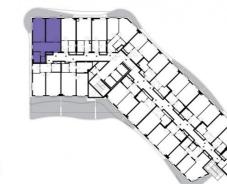

## 6th floor | 2+1 | 71m<sup>2</sup> | Price of rental: rented available: 11/2020

## **WE RECOMMEND**

"An interesting 2+1 apartment with a separate kitchen, suitable e.g. for students or two young couples. The apartment features a breathtaking arched terrace with a very nice view."

| 1              | hall + kitchenette | 20,3 m <sup>2</sup>  |
|----------------|--------------------|----------------------|
| 2              | bathroom           | 4,91 m <sup>2</sup>  |
| 3              | WC                 | 1,58 m <sup>2</sup>  |
| 4              | bedroom            | 24,1 m <sup>2</sup>  |
| 5              | room               | 20,76 m <sup>2</sup> |
| TOTAL 6. FLOOR |                    | 71,65 m <sup>2</sup> |
| 6              | terrace            | 22,67 m <sup>2</sup> |