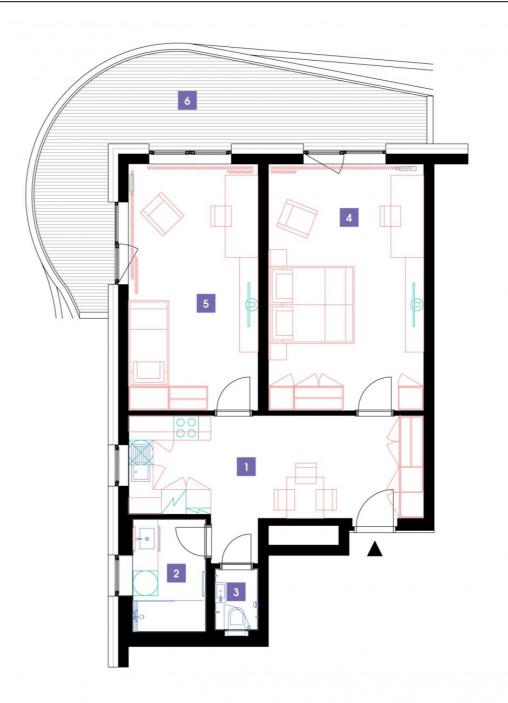

## 6th floor | 2+1 | 71m<sup>2</sup> | Price of rental: rented available: 11/2020

## **WE RECOMMEND**

"An interesting 2+1 apartment with a separate kitchen, suitable e.g. for students or two young couples. The apartment features a breathtaking arched terrace with a very nice view."

| 1              | hall + kitchenette | 20,3 m <sup>2</sup>  |
|----------------|--------------------|----------------------|
| 2              | bathroom           | 4,91 m <sup>2</sup>  |
| 3              | WC                 | 1,58 m <sup>2</sup>  |
| 4              | bedroom            | 24,1 m <sup>2</sup>  |
| 5              | room               | 20,76 m <sup>2</sup> |
| TOTAL 6. FLOOR |                    | 71,65 m <sup>2</sup> |
| 6              | terrace            | 22,67 m <sup>2</sup> |